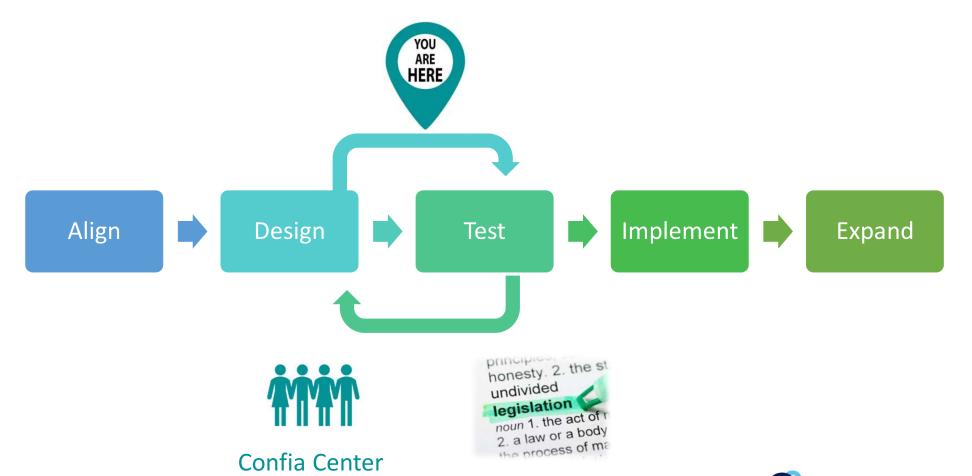

### **Deployment Steps**

## **Confia Model:** How we managed to start the change – THREE WORKFLOWS

Experimenting gains for taxpayers Nine companies: 8% of tax collection

Point of contact

Cooperative Renewal of Tax Compliance Certificate