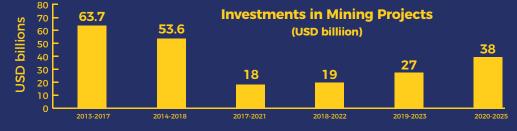

### MINISTRY OF MINES AND ENERGY Mining Sector



#### **Commitments**



To improve mineral economy data



To grow with responsibility



To increase geological knowledge



To expand mining in new areas



To attract new investments



Governance action



Management and efficiency



To combat illicit practices



Mining in society

### Why invest in the Mining Sector in Brazil?





1.758 Explor 0.6

Mineral commodities with known reserves



Explored area
0.6%

of the national

territory

# \$

Value of Mineral Production (IBRAM, 2020)

USD 40 bilion (estimated data)



Mining share in national GDP (2018)

2.4%

considering the Mining Industry excluding Oil and Gas













## SHAPING THE FUTURE MINING PROJECTS

### **Kaolin Rio Capim Project at the Para State**

A kaolin world class deposit with 10.000 ha and 1.335 m already drilled









### **Public Offering of Areas in Availability**



Swift and transparent selection process



Reduction in financial costs for investors



10288 Areas Offered

**34% Areas Under Proposal** 

**USD 45 Million Bonus** 

### **Highlights 2021**

- · Mining and Development Program Launched
- Pro Strategic Minerals
- · Institutional strengthening of the regulatory agency
- · New Governance and planning approach
- · Financial instruments under analysis
- · Open areas to foreign investments



### Other mining projects

- · Gold Artisanal Mining
- Nuclear Ore
- Niobium
- Lithium
- New Financing Mechanisms

- · Sim