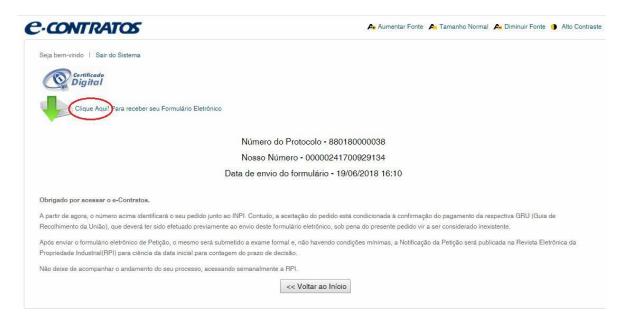

#### 1.2.7 Accessing the copy of the petition to INPI

On the last screen the filling number and date shall be informed. By selecting "Clique Aqui!" (Click Here!) the form and annexes sent shall be downloaded, together with the filling number, GRU number, and date, serving as protocol. The petition may be printed or recorded, as shown in the following figure: