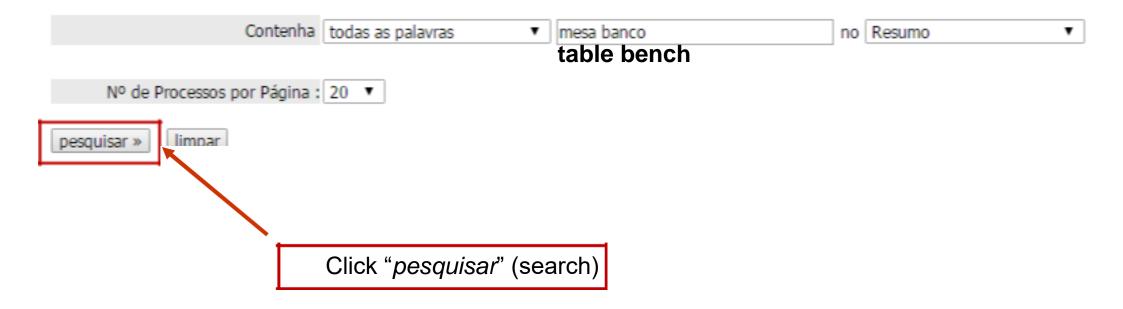

We present below, as an example, a search in which the interested person searches for "*mesa que possa ser convertida em banco*" (table that may be converted into a bench).

There are 4 different ways to search by keywords:

Note: the search carried out by **name of the inventor** or **applicant** also allows combinations.

In this example, in the "*todas as palavras*" (all words) option, the terms "*banco*" (bench) and "*mesa*" (table) were used in the "*resumo*" (abstract) field.

Therefore, the result will only include documents containing both words in the abstract.