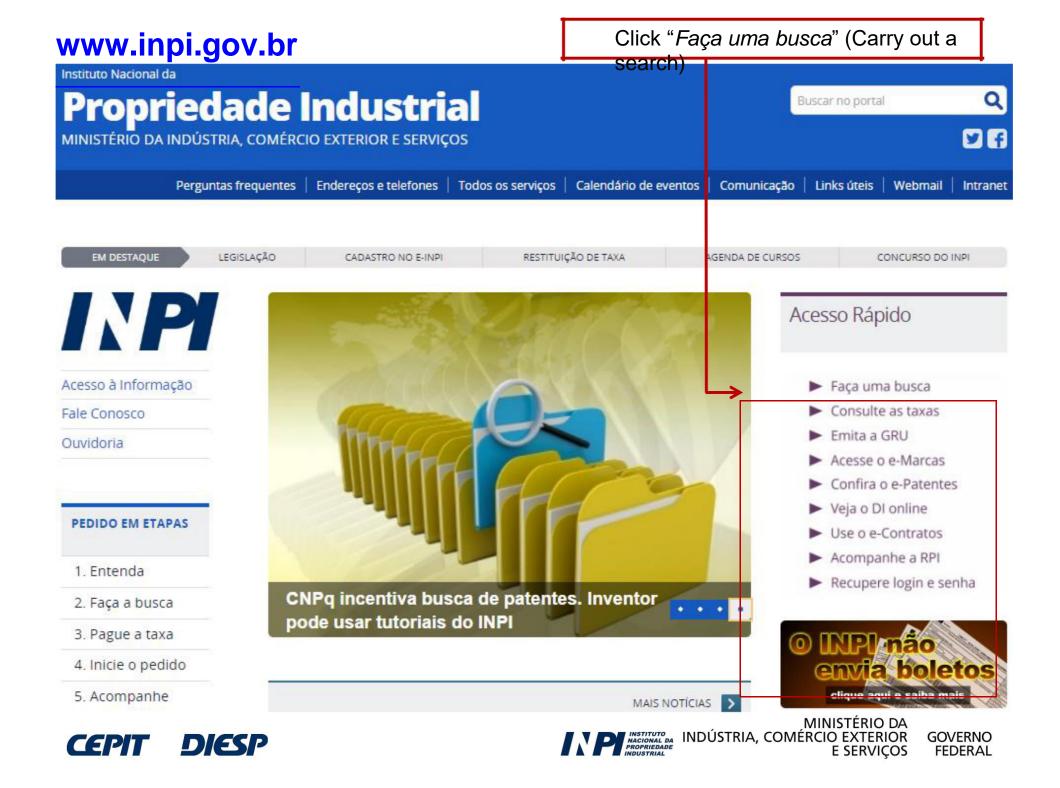

## Module 1: INPI – Search in patents filed in Brazil

INPI's database is available at <u>www.inpi.gov.br</u> and allows the access to patent documents filed in Brazil.

There are several ways to search patent documents:

- -Keywords;
- -Name of the applicant(s) and/or inventor(s);
- -Filing number;
- -Filing and/or publication dates;
- -International patent classification;

NOTA:

- Para efeitos legais a Revista Eletrônica da Propriedade Industrial (RPI) é o único canal destinado a publicar os atos, despachos e decisões relacionados às atividades da Autarquia.

- O acervo contido na base de dados está restrito a documentos publicados a partir do ano 2000, e a partir de outubro de 2009 para contratos de tecnologia, cujos dados foram publicados oficialmente na Revista da Propriedade Industrial.