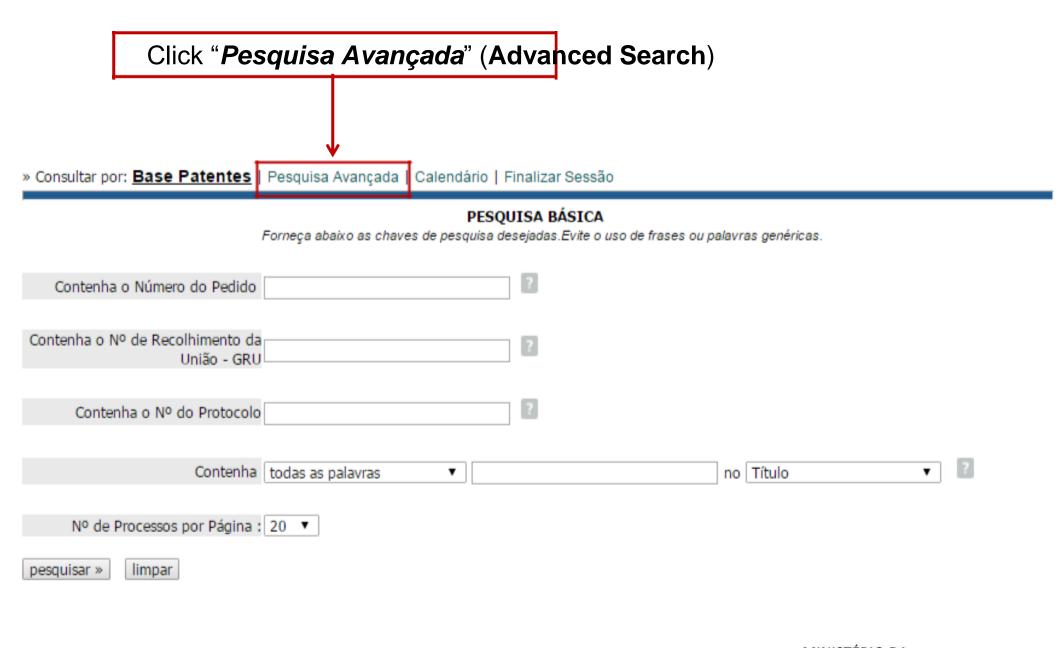

### **Advanced Search**

The "**Basic Search**" is quite simple and easy, but it does not allow many combinations. Therefore, the result of the search is limited.

To carry out a more complete and detailed search, it is recommended to use the "*Pesquisa Avançada*" (Advanced Search), which may be accessed as shown below.

Click "Base Patentes" (Patent Database)

In the "Pesquisa Avançada" (Advanced Search) option, the search may be carried out by combining keywords in the title and/or in the abstract. It is also possible to search in more fields, such as: Application No., date of application or a period when it happened, name of the inventor and/or of the applicant, etc.