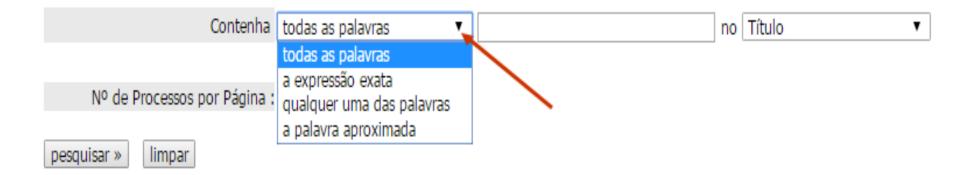

### **Basic Search**

This is the "*Pesquisa Básica*" (Basic Search): the search may be carried out by filing number, by keywords (in the title or abstract), by name of the inventor or applicant, or even by CPF/CNPJ of the applicant.

#### **PESQUISA BÁSICA**

Forneça abaixo as chaves de pesquisa desejadas.Evite o uso de frases ou palavras genéricas.

| Contenha o Número do Pedido                     |                     | 7 |             |   |
|-------------------------------------------------|---------------------|---|-------------|---|
| Contenha o Nº de Recolhimento da<br>União - GRU |                     |   |             |   |
| Contenha o Nº do Protocolo                      |                     | 7 |             |   |
| Contenha                                        | todas as palavras 🔹 |   | no Título 🔹 | 2 |
| Nº de Processos por Página :                    | 20 🔻                |   |             |   |
| pesquisar » limpar                              |                     |   |             |   |

We present below, as an example, a search in which the interested person searches for "*mesa que possa ser convertida em banco*" (table that may be converted into a bench).

There are 4 different ways to search by keywords: