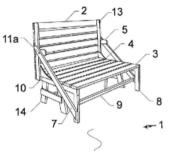

MESA COM ASSENTOS COM SISTEMA ARTICULADO PARA MODIFICAÇÃO (54) Título PARA BANCO DE SENTAR MESA COM ASSENTOS COM SISTEMA ARTICULADO PARA MODIFICAÇÃO

PARA BANCO DE SENTAR. Refere-se o presente modelo de utilidade, a uma novidade para o ramo moveleiro, que busca inovações otimizando os espaços (57) Resumo: internos e externos dos ambientes. O modelo é compreendido por um móvel poder ser modificado manualmente de mesa com assento móvel (3) e assento fixo (4) em banco, ou vice-e-versa, bastando apenas à inclinação e aproximação do assento móvel (3) ao assento fixo (4).

For example, the patent document used as an example previously is classified as **A47C 13/00**, which represents "convertible chairs, stools or benches":

To view the meaning of the classification, place the cursor on the green characters beside "*Classificação*" (Classification). It is highlighted that this document has more than one classification, <u>A47B 3/00</u>: