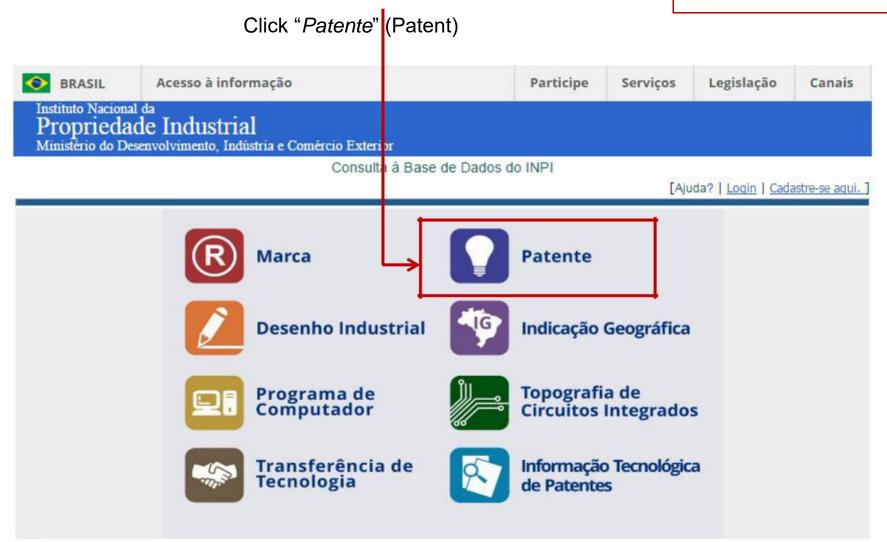

### **INPI** – Basic search

### **Basic Search**

This is the "*Pesquisa Básica*" (Basic Search): the search may be carried out by filing number, by keywords (in the title or abstract), by name of the inventor or applicant, or even by CPF/CNPJ of the applicant.