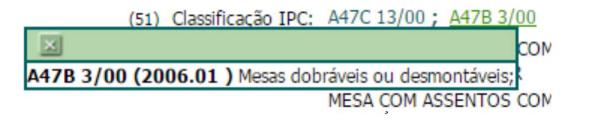

#### Depósito de pedido nacional de Patente

- (21) Nº do Pedido: MU 8602317-9 U2
- (22) Data do Depósito: 30/10/2006
- (43) Data da Publicação: 17/06/2008
- (47) Data da Concessão: -
- (51) Classificação IPC: A47C 13/00 ; A47B 3/00

For example, the patent document used as an example previously is classified as **A47C 13/00**, which represents "convertible chairs, stools or benches":

To view the meaning of the classification, place the cursor on the green characters beside "*Classificação*" (Classification). It is highlighted that this document has more than one classification, <u>A47B 3/00</u>:

As seen previously, a patent document may have more than one classification. Including the 2<sup>nd</sup> classification of the result seen previously, <u>A47B 3/00</u>, using the operator "OR", the search is expanded to find also patent documents with this classification.