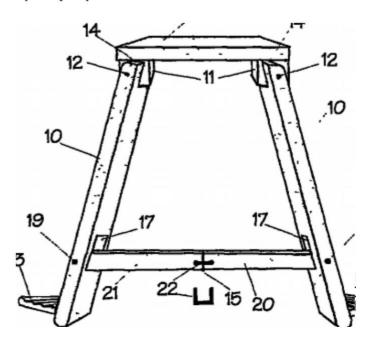

MESA COM ASSENTOS COM SISTEMA ARTICULADO PARA MODIFICAÇÃO (54) Título PARA BANCO DE SENTAR MESA COM ASSENTOS COM SISTEMA ARTICULADO PARA MODIFICAÇÃO

PARA BANCO DE SENTAR. Refere-se o presente modelo de utilidade, a uma novidade para o ramo moveleiro, que busca inovações otimizando os espaços (57) Resumo: internos e externos dos ambientes. O modelo é compreendido por um móvel poder ser modificado manualmente de mesa com assento móvel (3) e assento fixo (4) em banco, ou vice-e-versa, bastando apenas à inclinação e aproximação do assento móvel (3) ao assento fixo (4).