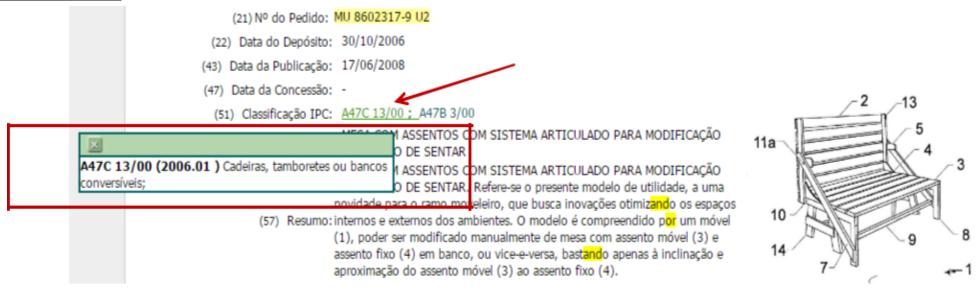

#### Depósito de pedido nacional de Patente

- (21) Nº do Pedido: MU 8602317-9 U2
- (22) Data do Depósito: 30/10/2006
- (43) Data da Publicação: 17/06/2008
- (47) Data da Concessão: -
- (51) Classificação IPC: A47C 13/00 ; A47B 3/00

MESA COM ASSENTOS COM SISTEMA ARTICULADO PARA MODIFICAÇÃO (54) Título PARA BANCO DE SENTAR MESA COM ASSENTOS COM SISTEMA ARTICULADO PARA MODIFICAÇÃO

PARA BANCO DE SENTAR. Refere-se o presente modelo de utilidade, a uma novidade para o ramo moveleiro, que busca inovações otimizando os espaços (57) Resumo: internos e externos dos ambientes. O modelo é compreendido por um móvel poder ser modificado manualmente de mesa com assento móvel (3) e assento fixo (4) em banco, ou vice-e-versa, bastando apenas à inclinação e aproximação do assento móvel (3) ao assento fixo (4).

For example, the patent document used as an example previously is classified as **A47C 13/00**, which represents "convertible chairs, stools or benches":

To view the meaning of the classification, place the cursor on the green characters beside "*Classificação*" (Classification). It is highlighted that this document has more than one classification, <u>A47B 3/00</u>:

\*See details about the IPC in Annex I.

The Classification may be used alone or in a combination with other fields, such as keywords in the title and/or in the abstract.

Still regarding the previous example, classification **A47C 13/00** may be included (note the blank space between the 2<sup>nd</sup> letter and the numbers).