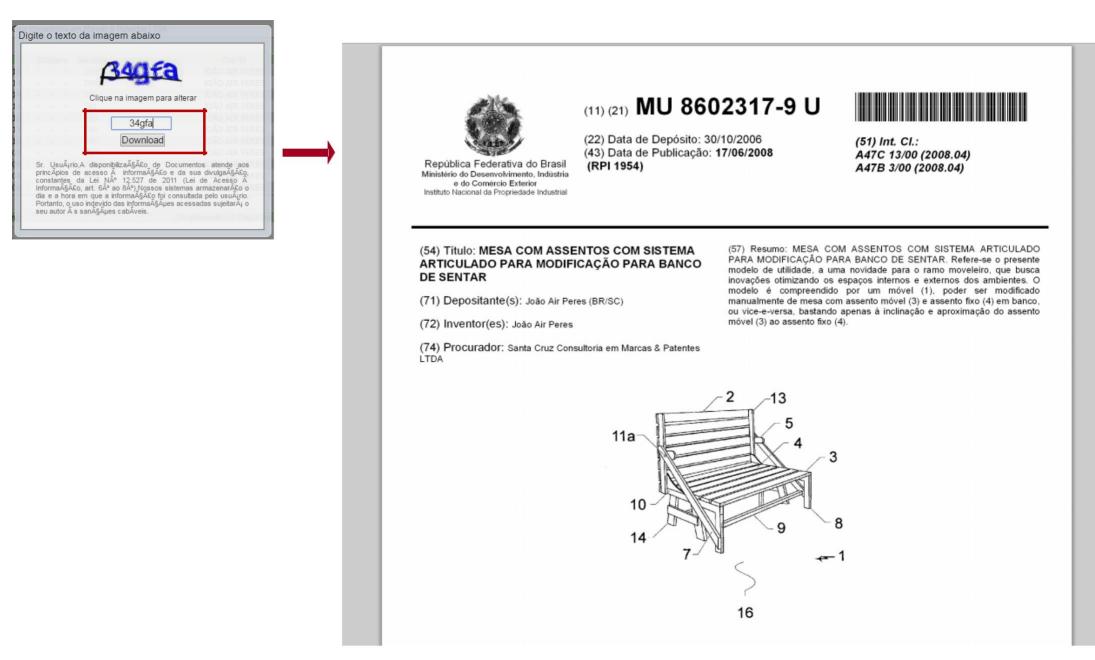

#### Depósito de pedido nacional de Patente

- (21) Nº do Pedido: MU 8602317-9 U2
- (22) Data do Depósito: 30/10/2006
- (43) Data da Publicação: 17/06/2008
- (47) Data da Concessão: -
- (51) Classificação IPC: A47C 13/00 ; A47B 3/00

MESA COM ASSENTOS COM SISTEMA ARTICULADO PARA MODIFICAÇÃO (54) Título PARA BANCO DE SENTAR MESA COM ASSENTOS COM SISTEMA ARTICULADO PARA MODIFICAÇÃO

PARA BANCO DE SENTAR. Refere-se o presente modelo de utilidade, a uma novidade para o ramo moveleiro, que busca inovações otimizando os espaços (57) Resumo: internos e externos dos ambientes. O modelo é compreendido por um móvel poder ser modificado manualmente de mesa com assento móvel (3) e assento fixo (4) em banco, ou vice-e-versa, bastando apenas à inclinação e aproximação do assento móvel (3) ao assento fixo (4).

#### To view the document, click the icon at the bottom part of the page

(71) Nome do Depositante: João Air Peres (BR/SC)

(72) Nome do Inventor: João Air Peres

(74) Nome do Procurador: Santa Cruz Consultoria em Marcas & Patentes LTDA

Dados atualizados até 21/02/2017 - Nº da Revista: 2407

After typing the text of the image and clicking "**Download**", the document will be displayed in the browser window and may be printed and saved.