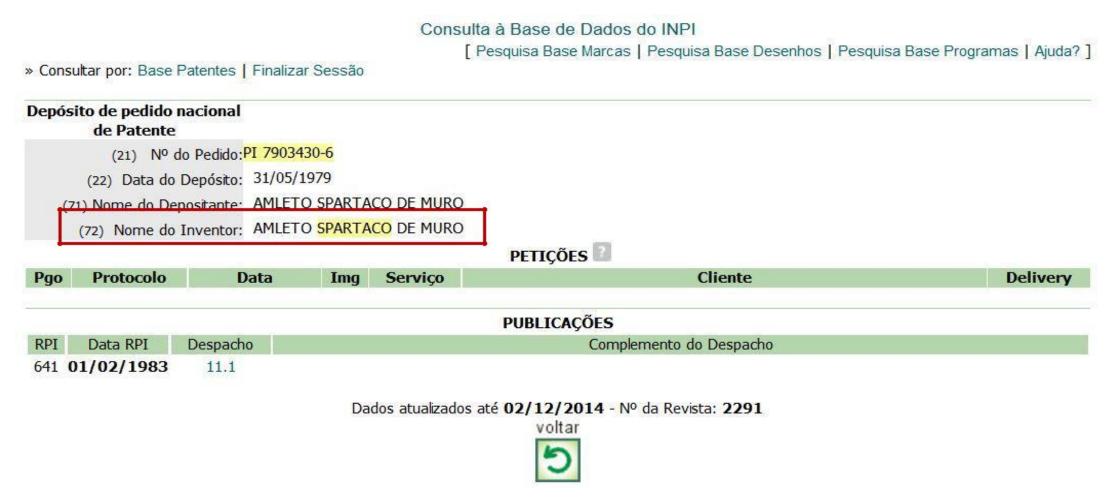

It is recommended to open the documents to check whether they are actually related to that inventor, as the titles indicate different technological fields.

By opening the bibliographic data sheet of the last document (PI 7903430-6), it can be verified that the inventor is "Amleto **Spartaco** de Muro", rather than the one searched for, "Spartaco Astolfi Filho".