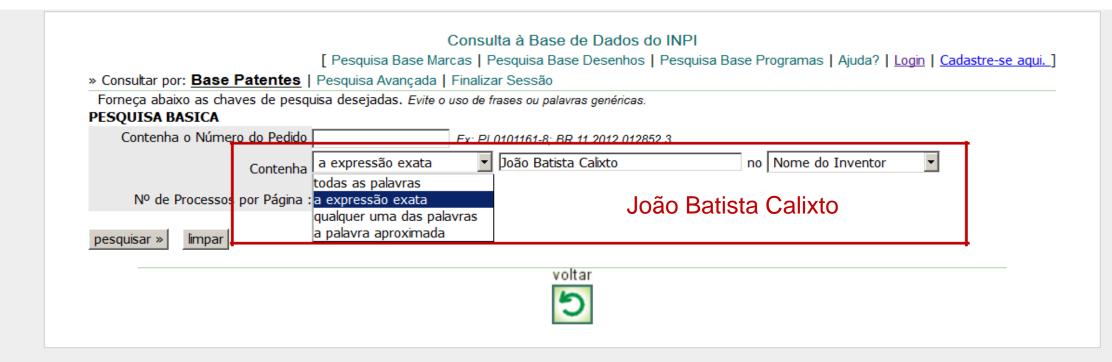

It is also possible to carry out the search by inventor by using the "Pesquisa Básica" (Basic Search). We present below a search for the inventor João Batista Calixto.

Rua Mayrink Veiga, 9 - Centro - Rio de Janeiro / RJ - CEP: 20090-910 | Praça Mauá, 7 - Centro - Rio de Janeiro / RJ - CEP: 20081-240

The options "a expressão exata" (the exact phrase) and "nome do inventor" (inventor's name) were selected, as shown above, and the inventor's full name was inserted in the central field. The search by exact phrase is equivalent to the search with the name between quotation marks in the Advanced Search.