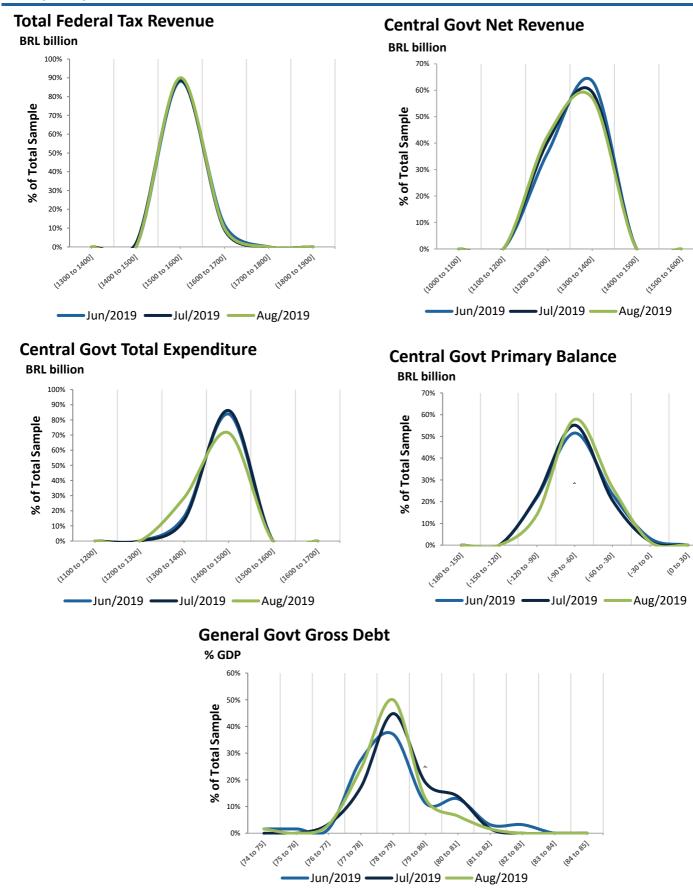

## **Frequency Distribution - Forecasts for: August-19**

Central Govt Total Expenditure BRL billion

Central Govt Primary Balance BRL billion

\*The surveys are conducted in a monthly basis and the market forecasters must post their estimates up to the 5th work day of the month.

\*\* The character "(" means that the value does not belong to the interval, while the character "]" means the value does belong to the interval.

## **Frequency Distribution - Forecasts for 2019**

\*The surveys are conducted in a monthly basis and the market forecasters must post their estimates up to the 5th work day of the month.

\*\* The character "(" means that the value does not belong to the interval, while the character "]" means the value does belong to the interval.