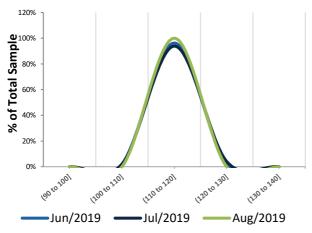

## **Frequency Distribution - Forecasts for 2019**

\*The surveys are conducted in a monthly basis and the market forecasters must post their estimates up to the 5th work day of the month.

\*\* The character "(" means that the value does not belong to the interval, while the character "]" means the value does belong to the interval.

\*\* The character "(" means that the value does not belong to the interval, while the character "]" means the value does belong to the interval.