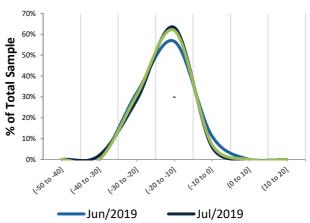

## **Frequency Distribution - Forecasts for: August-19**

Central Govt Total Expenditure BRL billion

Central Govt Primary Balance BRL billion

\*The surveys are conducted in a monthly basis and the market forecasters must post their estimates up to the 5th work day of the month.

\*\* The character "(" means that the value does not belong to the interval, while the character "]" means the value does belong to the interval.