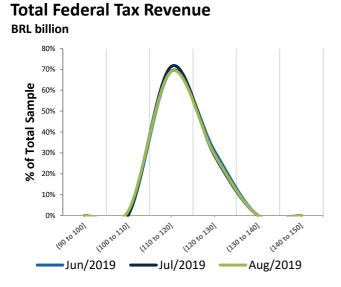

## **Frequency Distribution - Forecasts for 2019**

\*The surveys are conducted in a monthly basis and the market forecasters must post their estimates up to the 5th work day of the month.

\*\* The character "(" means that the value does not belong to the interval, while the character "]" means the value does belong to the interval.

\*\* The character "(" means that the value does not belong to the interval, while the character "]" means the value does belong to the interval.