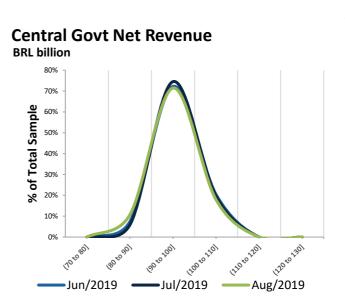

## **Frequency Distribution - Forecasts for 2019**

\*The surveys are conducted in a monthly basis and the market forecasters must post their estimates up to the 5th work day of the month.

\*\* The character "(" means that the value does not belong to the interval, while the character "]" means the value does belong to the interval.

\*\* The character "(" means that the value does not belong to the interval, while the character "]" means the value does belong to the interval.