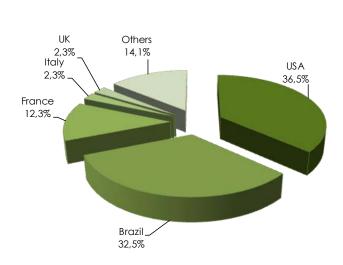

### 7 Releases per Country of Origin

| N° | Country        | 2009 | 2010 | 2011 | 2012 | 2013 | Total |
|----|----------------|------|------|------|------|------|-------|
| 1  | USA            | 144  | 149  | 144  | 133  | 145  | 715   |
| 2  | Brazil         | 84   | 74   | 100  | 83   | 129  | 470   |
| 3  | France         | 25   | 29   | 30   | 39   | 49   | 172   |
| 4  | United Kingdom | 11   | 11   | 4    | 11   | 9    | 46    |
| 5  | Germany        | 5    | 8    | 6    | 4    | 8    | 31    |
| 6  | Argentina      | 6    | 2    | 7    | 7    | 8    | 30    |
| 7  | Italy          | 3    | 5    | 6    | 6    | 9    | 29    |
| 8  | Spain          | 5    | 3    | 3    | 5    | 7    | 23    |
| 9  | Canada         | 3    | 1    | 4    | 5    | 3    | 16    |
| 10 | Japan          | 2    | 2    | 1    | 2    | 3    | 10    |
|    | Others         | 29   | 18   | 32   | 30   | 27   | 136   |