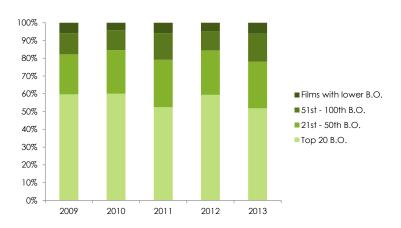

| 1,966,736  | 18,657,595.20       |
| 18 | Divã                       | Downtown/RioFilme       | 2009         | 137                   | 1,866,403  | 16,497,260.61       |
| 19 | Somos tão Jovens           | Imagem/Fox              | 2013         | 565                   | 1,715,763  | 18,253,649.24       |
| 20 | Crô - O Filme              | Downtown/Paris          | 2013         | 467                   | 1,652,949  | 18,078,147.61       |

 $<sup>\</sup>ensuremath{^*}$  The Box Office results include premiere exhibitions taken place in December 2008.









\*Values updated to December 2013 according to the Extended National Consumer Price Index (IPC-A) calculated by the Brazilian Institute of Geography and Statistics (IBGE).

#### Attendance Share according to the Box Office Ranking



#### 66 Evolution of the Total Number of Screens and Titles Released in over 900 Screens



| 67 | Releases per Genre  |
|----|---------------------|
| 0, | Kolodioi poi Collio |

|             | 2009              |                       | 2010              |                       | 2011              |                       | 2012              |                       | 2013              |                       |
|-------------|-------------------|-----------------------|-------------------|-----------------------|-------------------|-----------------------|-------------------|-----------------------|-------------------|-----------------------|
| Genre       | Total<br>releases | Brazilian<br>releases |
| Fiction     | 242               | 44                    | 244               | 43