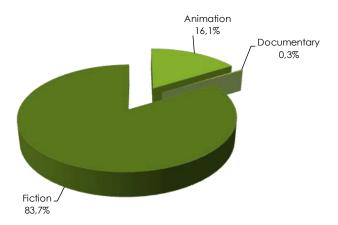

### 4 Released Films per Genre

|                    | Animation | Documentary | Fiction | Total |
|--------------------|-----------|-------------|---------|-------|
| Brazilian Releases | 2         | 50          | 77      | 129   |
| Foreign Releases   | 16        | 7           | 245     | 268   |

### 5 Releases per Genre