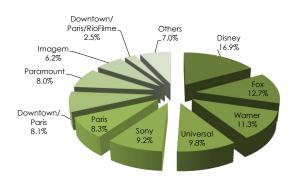

### Comparing Admissions, Revenue, Releases and Screens\* by Distributor Origin

<sup>\* &</sup>quot;Screens" refers to the sum of screens occupied by all titles of each distributor.

When considering both exclusive and codistributed releases, the national distributor Paris Filmes accounted for 18.9% of the gross box office revenue, beating Disney and its share of 16.9%. The consortium Downtown/Paris alone was responsible for 47.6% of the total gross box office revenue of Brazilian films.