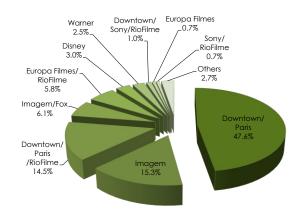

### Comparing Admissions, Revenue, Releases and Screens\* by Distributor Origin

<sup>\* &</sup>quot;Screens" refers to the sum of screens occupied by all titles of each distributor.

When considering both exclusive and codistributed releases, the national distributor Paris Filmes accounted for 18.9% of the gross box office revenue, beating Disney and its share of 16.9%. The consortium Downtown/Paris alone was responsible for 47.6% of the total gross box office revenue of Brazilian films.

20 Revenue Share per Distributor - Brazilian and Foreign Titles

Revenue Share per Distributor - Brazilian Titles