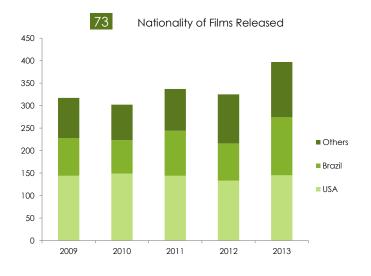

### 7 Releases per Country of Origin

### 8 Admissions per Nationality of the Releases

On average, Brazilian releases take up less than a half of the screens occupied by foreign releases. Nonetheless, Brazilian releases have a better admissions per screen average, which may indicate a potential for a higher occupancy rate for national feature films released.