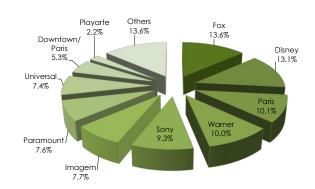

## Distribution

In 2013, Brazilian distribution companies totaled 30.7% of total gross box office revenue. These companies took part in the distribution of 124 out of the 129 national releases, which corresponds to 93.9% of the admissions to Brazilian films. Among the top ten grossing Brazilian films, nine titles were distributed by national companies, and one was co-distributed with an international company.

Subsidiaries of major American studios (Paramount, Universal, Disney, Sony, Fox and Warner) were considered international distributors. All other distributors were considered national distribution companies.

### Ranking of Distributors by Revenue

| N° | Distributor             | Released<br>films | Total occupancy rate | Total admissions<br>2013 | Total revenue (R\$)<br>2013 |
|----|-------------------------|-------------------|----------------------|--------------------------|-----------------------------|
| 1  | Disney                  | 21                | 26,806               | 24,312,178               | 296,349,213.00              |
| 2  | Fox                     | 22                | 27,693               | 18,483,962               | 221,983,328.00              |
| 3  | Warner                  | 19                | 20,500               | 15,955,979               | 198,782,553.63              |
| 4  | Universal               | 16                | 15,061               | 15,118,609               | 172,077,728.75              |
| 5  | Sony                    | 20                | 19,054               | 14,131,074               | 162,044,228.12              |
| 6  | Paris                   | 53                | 20,613               | 12,782,887               | 145,078,311.38              |
| 7  | Downtown/Paris          | 7                 | 10,745               | 12,955,183               | 141,436,440.89              |
| 8  | Paramount               | 12                | 15,599               | 10,865,786               | 139,958,652.00              |
| 9  | Imagem                  | 37                | 15,745               | 9,822,007                | 109,536,811.26              |
| 10 | Downtown/Paris/RioFilme | 4                 | 3,930                | 4,145,535                | 43,092,367.29               |