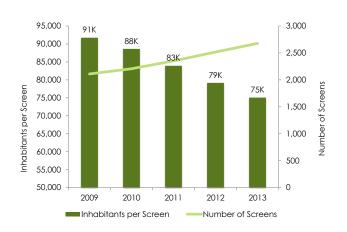

### 26 Inhabitants per Screen

On the map, shades of gray indicate counties where there are no cinema sites, the darker shades indicating larger populations. The green areas indicate counties where there is at least one movie theater, and darker shades of green indicate a better 'screen density' (i.e. the number of screens per inhabitant), representing a better level of cinema provision. In Brazil there are 81 cities with over 100 thousand inhabitants without movie theaters.

Number of inhabitants per screen in cities with movie theaters and total inhabitants in cities without movie theaters