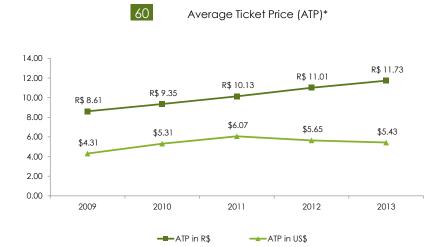

#### 57 General Information

|                                              | 2009        | 2010          | 2011          | 2012          | 2013          |
|----------------------------------------------|-------------|---------------|---------------|---------------|---------------|
| Admissions                                   | 112,670,935 | 134,836,791   | 143,208,012   | 146,593,494   | 149,513,322   |
| Gross Revenue (R\$)                          | 969,796,083 | 1,260,373,852 | 1,450,005,965 | 1,613,983,926 | 1,753,169,103 |
| Admissions to Brazilian Films                | 16,075,429  | 25,687,438    | 17,689,210    | 15,649,980    | 27,787,085    |
| Gross Revenue of Brazilian Films (R\$)       | 131,923,170 | 225,958,090   | 161,495,408   | 158,067,364   | 297,057,451   |
| Average Ticket Price (R\$)                   | 8.61        | 9.35          | 10.13         | 11.01         | 11.73         |
| Market Share of Brazilian Films (admissions) | 14.3%       | 19.1%         | 12.4%         | 10.7%         | 18.6%         |