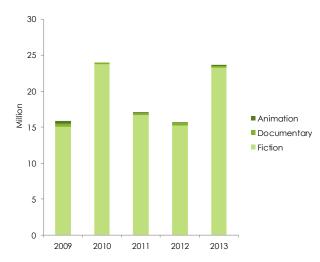

#### Releases per Genre - Brazilian and Foreign Titles $\blacksquare$ Animation ■ Documentary Fiction

Admissions per Genre - Brazilian Titles

| 72 | Number of Releases by Country of Origin |
|----|-----------------------------------------|
|----|-----------------------------------------|