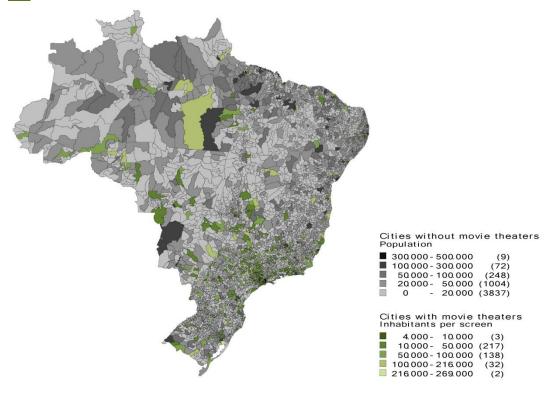

# Exhibition

At the end of 2013, Brazil had 2,678 screens. The number of screens continues to rise, keeping the good pace of expansion of the exhibition market for nearly two decades. The Brazilian Film Statistical Yearbook 2013 brings an unprecedented map showing the distribution of screens across the Brazilian counties.

### 26 Inhabitants per Screen

On the map, shades of gray indicate counties where there are no cinema sites, the darker shades indicating larger populations. The green areas indicate counties where there is at least one movie theater, and darker shades of green indicate a better 'screen density' (i.e. the number of screens per inhabitant), representing a better level of cinema provision. In Brazil there are 81 cities with over 100 thousand inhabitants without movie theaters.

Number of inhabitants per screen in cities with movie theaters and total inhabitants in cities without movie theaters

### Best rate of inhabitants per screen (cities with more than 500 thousand inhabitants)

| City           | State | Inhab./Screen | Number of Screens |
|----------------|-------|---------------|-------------------|
| Ribeirão Preto | SP    | 17,556        | 37                |
| Porto Alegre   | RS    | 19,313        | 76                |
| Campinas       | SP    | 19,739        | 58                |
| Londrina       | PR    | 20,676        | 26                |
| Cuiabá         | MT    | 24,775        | 23                |

### Worst rate of inhabitants per screen (cities with more than 500 thousand inhabitants)

| City             | State | Inhab./Screen | Number of Screens |
|------------------|-------|---------------|-------------------|
| Nova Iguaçu      | RJ    | 268,272       | 3                 |
| Feira de Santana | BA    | 151,535       | 4                 |
| Teresina         | PI    | 104,559       | 8                 |
| Duque de Caxias  | RJ    | 79,447        | 11                |
| São Gonçalo      | RJ    | 73,251        | 14                |

### 31 Largest cities without movie theaters

| City            | State | Population |
|-----------------|-------|------------|
| Ananindeua      | PA    | 493,976    |
| Belford Roxo    | RJ    | 477,583    |
| Mogi das Cruzes | SP    | 414,907    |
| Olinda          | PE    | 388,127    |
| Carapicuíba     | SP    | 387,788    |