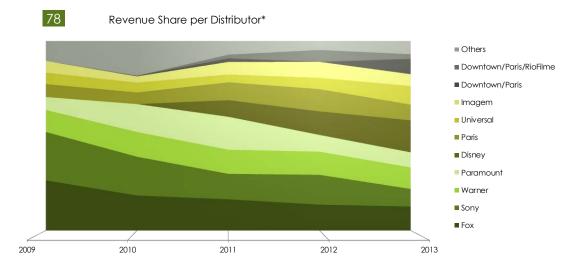

### Comparing Admissions, Revenue, Releases and Screens\* by Distributor Origin

<sup>\* &</sup>quot;Screens" refers to the sum of screens occupied by all titles of each distributor.

When considering both exclusive and codistributed releases, the national distributor Paris Filmes accounted for 18.9% of the gross box office revenue, beating Disney and its share of 16.9%. The consortium Downtown/Paris alone was responsible for 47.6% of the total gross box office revenue of Brazilian films.

20 Revenue Share per Distributor - Brazilian and Foreign Titles

Revenue Share per Distributor - Brazilian Titles