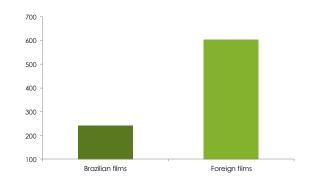

### 8 Admissions per Nationality of the Releases

On average, Brazilian releases take up less than a half of the screens occupied by foreign releases. Nonetheless, Brazilian releases have a better admissions per screen average, which may indicate a potential for a higher occupancy rate for national feature films released.

### 9 Screens per Film

|                 | Releases | Total occupied screens | Admissions  | Screens per film | Admissons per<br>Screen |
|-----------------|----------|------------------------|-------------|------------------|-------------------------|
| Brazilian films | 129      | 31.134                 | 23.624.704  | 241,35           | 758,81                  |
| Foreign films   | 268      | 161.622                | 118.633.000 | 603,07           | 734,02                  |