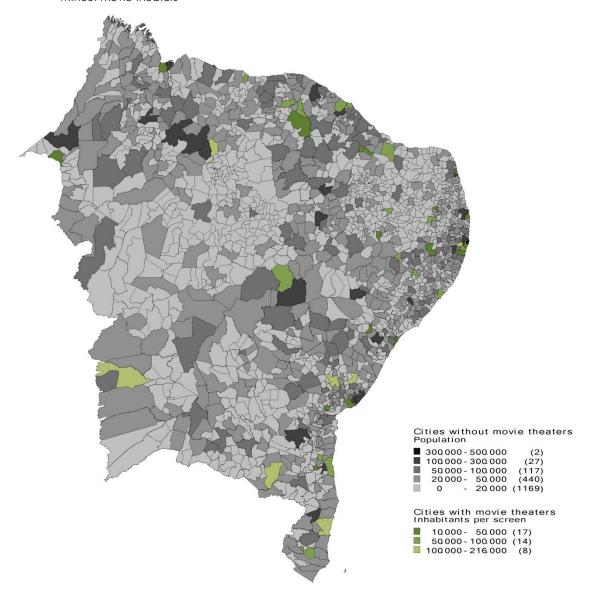

NORTH REGION - Number of inhabitants per screen in cities with movie theaters and total inhabitants in cities without movie theaters

### NORTH REGION - Best rate of inhabitants per screen (cities with more than 100 thousand inhabitants)

| City        | State | Inhab./Screen | Number of Screens |
|-------------|-------|---------------|-------------------|
| Palmas      | TO    | 23,446        | 11                |
| Tucuruí     | PA    | 34,540        | 3                 |
| Parauapebas | PA    | 35,316        | 5                 |

### NORTH REGION - Worst rate of inhabitants per screen (cities with more than 100 thousand inhabitants)

| City      | State | Inhab./Screen | Number of Screens |
|-----------|-------|---------------|-------------------|
| Santarém  | PA    | 144,231       | 2                 |
| Ji-Paraná | RO    | 128,026       | 1                 |
| Macapá    | AP    | 109,314       | 4                 |

### NORTH REGION - Largest cities without movie theaters

32

| City       | State | Population |
|------------|-------|------------|
| Ananindeua | PA    | 493,976    |
| Abaetetuba | PA    | 147,267    |
| Cametá     | PA    | 127,401    |