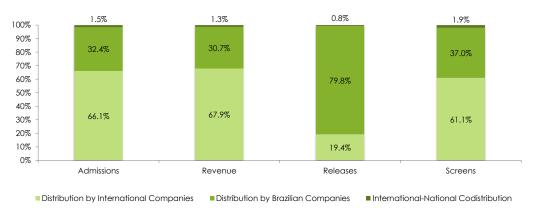

## Distribution

In 2013, Brazilian distribution companies totaled 30.7% of total gross box office revenue. These companies took part in the distribution of 124 out of the 129 national releases, which corresponds to 93.9% of the admissions to Brazilian films. Among the top ten grossing Brazilian films, nine titles were distributed by national companies, and one was co-distributed with an international company.

### Comparing Admissions, Revenue, Releases and Screens\* by Distributor Origin

<sup>\* &</sup>quot;Screens" refers to the sum of screens occupied by all titles of each distributor.

When considering both exclusive and codistributed releases, the national distributor Paris Filmes accounted for 18.9% of the gross box office revenue, beating Disney and its share of 16.9%. The consortium Downtown/Paris alone was responsible for 47.6% of the total gross box office revenue of Brazilian films.