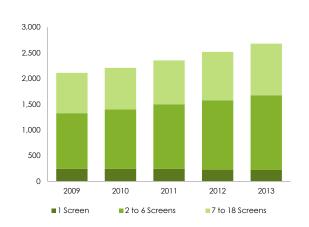

# Exhibition

At the end of 2013, Brazil had 2,678 screens. The number of screens continues to rise, keeping the good pace of expansion of the exhibition market for nearly two decades. The Brazilian Film Statistical Yearbook 2013 brings an unprecedented map showing the distribution of screens across the Brazilian counties.

# 81 Evolution of Cinema Sites per Number of Screens

#### Number of Screens by Population

| City Population     |       |       | Share in | Evolution 2009 |       |        |         |
|---------------------|-------|-------|----------|----------------|-------|--------|---------|
|                     | 2009  | 2010  | 2011     | 2012           | 2013  | 2013   | to 2013 |
| Under 20,000 inhab. | 10    | 9     | 7        | 6              | 5     | 0.2%   | -50.0%  |
| 20,001 to 100,000   | 226   | 213   | 233      | 220            | 217   | 8.1%   | -4.0%   |
| 100,001 to 500,000  | 586   | 644   | 730      | 823            | 864   | 32.3%  | 47.4%   |
| Over 500,000 inhab. | 1,288 | 1,340 | 1,382    | 1,468          | 1,592 | 59.4%  | 23.6%   |
| Total               | 2,110 | 2,206 | 2,352    | 2,517          | 2,678 | 100.0% | 26.9%   |