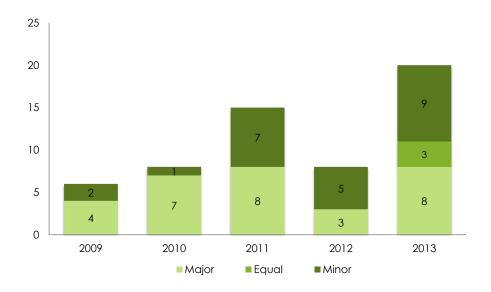

2013 was also a record breaker in terms of international co-productions: a total of 21 films produced by Brazilian and foreign producers were released.

# 76 Brazilian Co-Productions

|           | 2009 | 2010 | 2011 | 2012 | 2013 | Total |
|-----------|------|------|------|------|------|-------|
| Portugal  | 2    | 1    | 4    | 1    | 1    | 9     |
| Argentina | -    | 2    | 1    | -    | 3    | 6     |
| USA       | -    | 1    | 1    | 1    | 3    | 6     |
| France    | -    | 1    | 1    | 1    | 2    | 5     |
| England   | 1    | 1    | 1    | -    | 1    | 4     |
| Spain     | -    | -    | 2    | 1    | 1    | 4     |
| Others    | 3    | 3    | 5    | 5    | 10   | 26    |
| Total     | 6    | 9    | 15   | 9    | 21   | 60    |