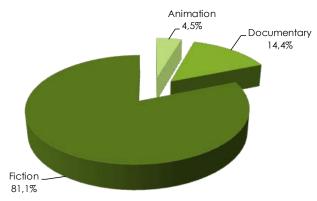

### 4 Released Films per Genre

|                    | Animation | Documentary | Fiction | Total |
|--------------------|-----------|-------------|---------|-------|
| Brazilian Releases | 2         | 50          | 77      | 129   |
| Foreign Releases   | 16        | 7           | 245     | 268   |

### 5 Releases per Genre