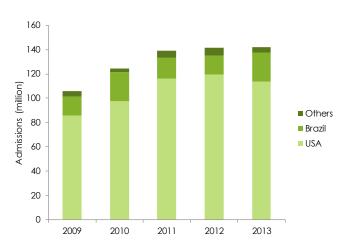

# Panorama 2009-2013

The Brazilian film market has experienced impressive growth in the last five years. Between 2009 and 2013, there has been an increase of 32.7% in the number of admissions, and of 42.5% in the gross revenue (current values). Over the same period, admissions to Brazilian films increased 72.9%.

#### 57 General Information

|                                              | 2009        | 2010          | 2011          | 2012          | 2013          |
|----------------------------------------------|-------------|---------------|---------------|---------------|---------------|
| Admissions                                   | 112,670,935 | 134,836,791   | 143,208,012   | 146,593,494   | 149,513,322   |
| Gross Revenue (R\$)                          | 969,796,083 | 1,260,373,852 | 1,450,005,965 | 1,613,983,926 | 1,753,169,103 |
| Admissions to Brazilian Films                | 16,075,429  | 25,687,438    | 17,689,210    | 15,649,980    | 27,787,085    |
| Gross Revenue of Brazilian Films (R\$)       | 131,923,170 | 225,958,090   | 161,495,408   | 158,067,364   | 297,057,451   |
| Average Ticket Price (R\$)                   | 8.61        | 9.35          | 10.13         | 11.01         | 11.73         |
| Market Share of Brazilian Films (admissions) | 14.3%       | 19.1%         | 12.4%         | 10.7%         | 18.6%         |