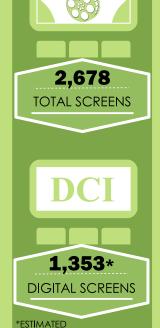

# Exhibition

At the end of 2013, Brazil had 2,678 screens. The number of screens continues to rise, keeping the good pace of expansion of the exhibition market for nearly two decades. The Brazilian Film Statistical Yearbook 2013 brings an unprecedented map showing the distribution of screens across the Brazilian counties.

### 27 Screens per State

| State | DCI Screens | 3D Screens | Total of Screens | % Screens |
|-------|-------------|------------|------------------|-----------|
| SP    | 330         | 273        | 915              | 34.2%     |
| RJ    | 117         | 103        | 312              | 11.7%     |
| MG    | 75          | 56         | 217              | 8.1%      |
| PR    | 67          | 59         | 171              | 6.4%      |
| RS    | 36          | 39         | 171              | 6.4%      |
| \$C   | 38          | 36         | 113              | 4.2%      |
| GO    | 24          | 19         | 94               | 3.5%      |
| BA    | 25          | 21         | 88               | 3.3%      |
| PE    | 29          | 22         | 81               | 3.0%      |
| DF    | 20          | 21         | 81               | 3.0%      |
| ES    | 13          | 10         | 53               | 2.0%      |
| CE    | 12          | 13         | 49               | 1.8%      |
| PA    | 21          | 16         | 48               | 1.8%      |
| AM    | 17          | 10         | 47               | 1.8%      |
| MT    | 13          | 11         | 36               | 1.3%      |
| MA    | 5           | 11         | 33               | 1.2%      |
| RN    | 5           | 10         | 31               | 1.2%      |
| MS    | 13          | 10         | 28               | 1.0%      |
| PB    | 6           | 5          | 26               | 1.0%      |
| SE    | 5           | 6          | 19               | 0.7%      |
| AL    | 4           | 4          | 14               | 0.5%      |
| RO    | 6           | 4          | 13               | 0.5%      |
| TO    | 3           | 3          | 13               | 0.5%      |
| PI    | 2           | 2          | 10               | 0.4%      |
| RR    | 6           | 3          | 6                | 0.2%      |
| AC    | 4           | 3          | 5                | 0.2%      |
| AP    | 2           | 2          | 4                | 0.1%      |
| Total | 898         | 772        | 2,678            | 100.0%    |