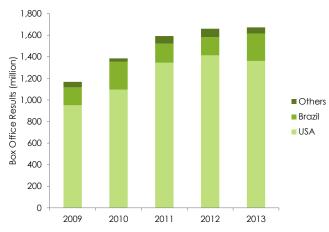

# Panorama 2009-2013

The Brazilian film market has experienced impressive growth in the last five years. Between 2009 and 2013, there has been an increase of 32.7% in the number of admissions, and of 42.5% in the gross revenue (current values). Over the same period, admissions to Brazilian films increased 72.9%.

#### 57 General Information

|                                              | 2009        | 2010          | 2011          | 2012          | 2013          |
|----------------------------------------------|-------------|---------------|---------------|---------------|---------------|
| Admissions                                   | 112,670,935 | 134,836,791   | 143,208,012   | 146,593,494   | 149,513,322   |
| Gross Revenue (R\$)                          | 969,796,083 | 1,260,373,852 | 1,450,005,965 | 1,613,983,926 | 1,753,169,103 |
| Admissions to Brazilian Films                | 16,075,429  | 25,687,438    | 17,689,210    | 15,649,980    | 27,787,085    |
| Gross Revenue of Brazilian Films (R\$)       | 131,923,170 | 225,958,090   | 161,495,408   | 158,067,364   | 297,057,451   |
| Average Ticket Price (R\$)                   | 8.61        | 9.35          | 10.13         | 11.01         | 11.73         |
| Market Share of Brazilian Films (admissions) | 14.3%       | 19.1%         | 12.4%         | 10.7%         | 18.6%         |