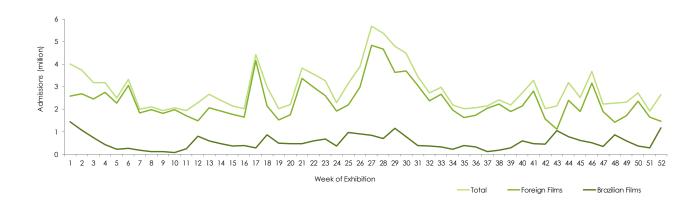

# Box Office

In 2013, the Brazilian film market grew for the fifth consecutive year and established itself as the world's 10th greatest market in number of admissions, according to the European Audiovisual Observatory. Overall, there were 149.5 million admissions and the box office earnings totaled R\$ 1.7 billion. Brazilian films reached 27.7 million admissions, the highest in the past 20 years. The number of domestic films released in 2013 was also a record breaker: 129 films, ten of which surpassed one million admissions and granted Brazilian films an 18.5% market share.

### 1 Admissions per Week