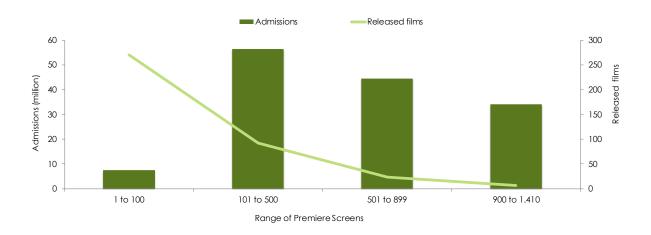

### 11 Admissions per Screen

In 2013 most titles were released in less than 100 screens (270 films). However, the films released in 101 – 500 screens (92 films) attracted most of the attendance. Graph 13 shows that the average attendance per premiere screen of Brazilian titles surpasses that of foreign films in every width of release.

### 12 Admissions per Range of Premiere Screens