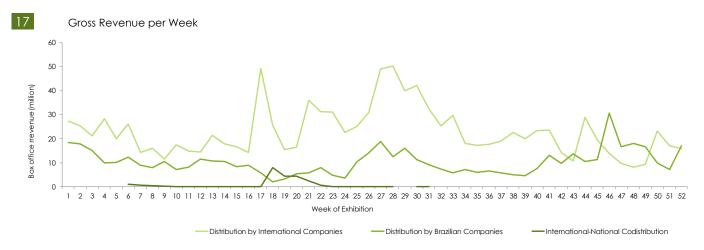

## Distribution

In 2013, Brazilian distribution companies totaled 30.7% of total gross box office revenue. These companies took part in the distribution of 124 out of the 129 national releases, which corresponds to 93.9% of the admissions to Brazilian films. Among the top ten grossing Brazilian films, nine titles were distributed by national companies, and one was co-distributed with an international company.

### Comparing Admissions, Revenue, Releases and Screens\* by Distributor Origin

<sup>\* &</sup>quot;Screens" refers to the sum of screens occupied by all titles of each distributor.

When considering both exclusive and codistributed releases, the national distributor Paris Filmes accounted for 18.9% of the gross box office revenue, beating Disney and its share of 16.9%. The consortium Downtown/Paris alone was responsible for 47.6% of the total gross box office revenue of Brazilian films.