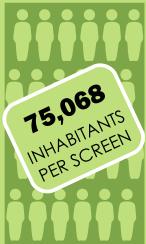

# Exhibition

At the end of 2013, Brazil had 2,678 screens. The number of screens continues to rise, keeping the good pace of expansion of the exhibition market for nearly two decades. The Brazilian Film Statistical Yearbook 2013 brings an unprecedented map showing the distribution of screens across the Brazilian counties.

### 26 Inhabitants per Screen