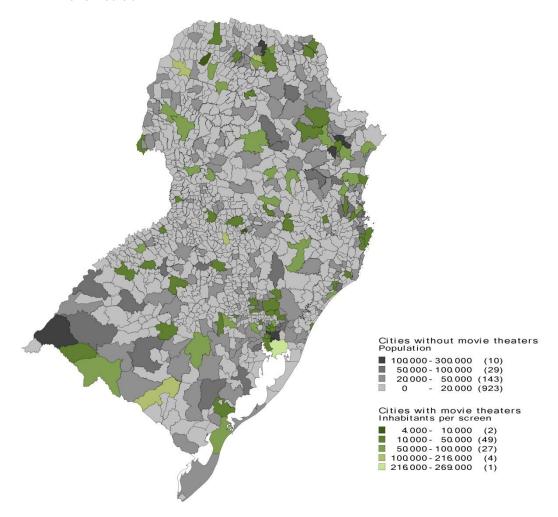

SOUTH REGION - Number of inhabitants per screen in cities with movie theaters and total inhabitants in cities without movie theaters

SOUTH REGION - Best rate of inhabitants per screen (cities with more than 100 thousand inhabitants)

| City               | State | Inhab./Screen | Number of Screens |
|--------------------|-------|---------------|-------------------|
| Balneário Camboriú | SC    | 17,275        | 7                 |
| São José           | SC    | 17,291        | 13                |
| Blumenau           | SC    | 18,282        | 18                |

### SOUTH REGION - Worst rate of inhabitants per screen (cities with more than 100 thousand inhabitants)

| City      | State | Inhab./Screen | Number of Screens |
|-----------|-------|---------------|-------------------|
| Viamão    | RS    | 250,028       | 1                 |
| Bagé      | RS    | 121,235       | 1                 |
| Arapongas | PR    | 112,198       | 1                 |

### 43 SOUTH REGION - Largest cities without movie theaters

| City     | State | Population |
|----------|-------|------------|
| Gravataí | RS    | 269,022    |
| Colombo  | PR    | 227,220    |
| Alvorada | RS    | 204,750    |