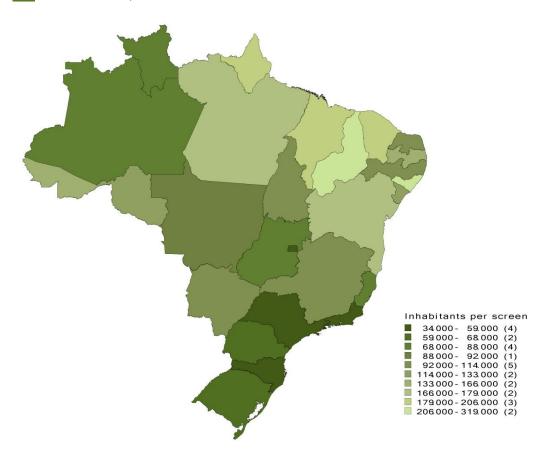

# Exhibition

At the end of 2013, Brazil had 2,678 screens. The number of screens continues to rise, keeping the good pace of expansion of the exhibition market for nearly two decades. The Brazilian Film Statistical Yearbook 2013 brings an unprecedented map showing the distribution of screens across the Brazilian counties.

On the map, shades of gray indicate counties where there are no cinema sites, the darker shades indicating larger populations. The green areas indicate counties where there is at least one movie theater, and darker shades of green indicate a better 'screen density' (i.e. the number of screens per inhabitant), representing a better level of cinema provision. In Brazil there are 81 cities with over 100 thousand inhabitants without movie theaters.