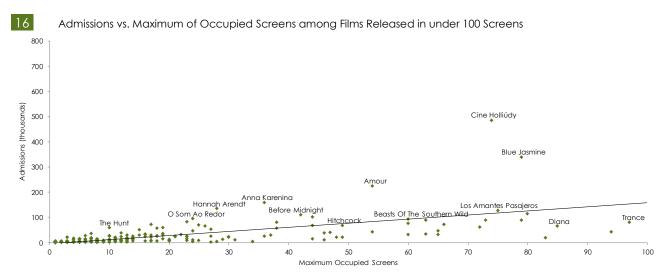

### Admissions per Premiere Screen among Brazilian and Foreign Films \*

 $<sup>^{</sup>st}$  The indicator does not take into account that one site may exhibit more than one film over the week.

The scatter plots show the relationship between the number of admissions and the maximum number of screens occupied at the same time by each film, in comparison to the tendency line of titles released in 2013. The three graphs are separated according to the width of the release, and titles with better performance are pictured above the line.