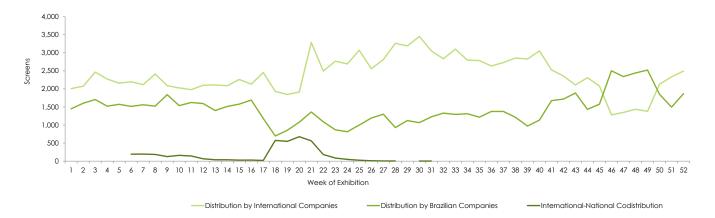

## Distribution

In 2013, Brazilian distribution companies totaled 30.7% of total gross box office revenue. These companies took part in the distribution of 124 out of the 129 national releases, which corresponds to 93.9% of the admissions to Brazilian films. Among the top ten grossing Brazilian films, nine titles were distributed by national companies, and one was co-distributed with an international company.

### Comparing Admissions, Revenue, Releases and Screens\* by Distributor Origin

<sup>\* &</sup>quot;Screens" refers to the sum of screens occupied by all titles of each distributor.

When considering both exclusive and codistributed releases, the national distributor Paris Filmes accounted for 18.9% of the gross box office revenue, beating Disney and its share of 16.9%. The consortium Downtown/Paris alone was responsible for 47.6% of the total gross box office revenue of Brazilian films.