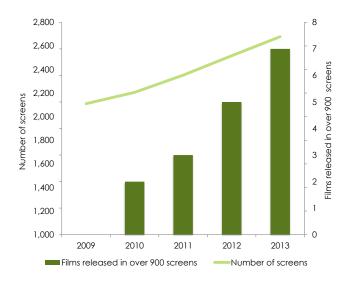

#### 66 Evolution of the Total Number of Screens and Titles Released in over 900 Screens

| 67 | Releases per Genre  |
|----|---------------------|
| 0, | Kolodioi poi Collio |

|             | 2009              |                       | 2010              |                       | 2011              |                       | 2012              |                       | 2013              |                       |
|-------------|-------------------|-----------------------|-------------------|-----------------------|-------------------|-----------------------|-------------------|-----------------------|-------------------|-----------------------|
| Genre       | Total<br>releases | Brazilian<br>releases |
| Fiction     | 242               | 44                    | 244               | 43                    | 264               | 57                    | 267               | 47                    | 322               | 77                    |
| Documentary | 57                | 39                    | 45                | 31                    | 56                | 42                    | 42                | 34                    | 57                | 50                    |
| Animation   | 18                | 1                     | 13                | 0                     | 17                | 1                     | 16                | 2                     | 18                | 2                     |
| Total       | 317               | 84                    | 302               | 74                    | 337               | 100                   | 325               | 83                    | 397               | 129                   |