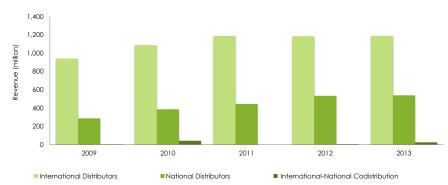

## Distribution

In 2013, Brazilian distribution companies totaled 30.7% of total gross box office revenue. These companies took part in the distribution of 124 out of the 129 national releases, which corresponds to 93.9% of the admissions to Brazilian films. Among the top ten grossing Brazilian films, nine titles were distributed by national companies, and one was co-distributed with an international company.

Subsidiaries of major American studios (Paramount, Universal, Disney, Sony, Fox and Warner) were considered international distributors. All other distributors were considered national distribution companies.

### Comparing Admissions, Revenue, Releases and Screens\* by Distributor Origin

<sup>\* &</sup>quot;Screens" refers to the sum of screens occupied by all titles of each distributor.

When considering both exclusive and codistributed releases, the national distributor Paris Filmes accounted for 18.9% of the gross box office revenue, beating Disney and its share of 16.9%. The consortium Downtown/Paris alone was responsible for 47.6% of the total gross box office revenue of Brazilian films.