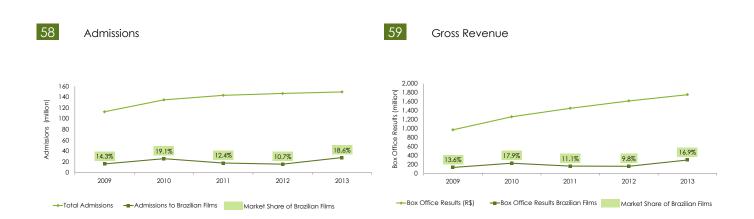

# Panorama 2009-2013

The Brazilian film market has experienced impressive growth in the last five years. Between 2009 and 2013, there has been an increase of 32.7% in the number of admissions, and of 42.5% in the gross revenue (current values). Over the same period, admissions to Brazilian films increased 72.9%.

#### 57 General Information

|                                              | 2009        | 2010          | 2011          | 2012          | 2013          |
|----------------------------------------------|-------------|---------------|---------------|---------------|---------------|
| Admissions                                   | 112,670,935 | 134,836,791   | 143,208,012   | 146,593,494   | 149,513,322   |
| Gross Revenue (R\$)                          | 969,796,083 | 1,260,373,852 | 1,450,005,965 | 1,613,983,926 | 1,753,169,103 |
| Admissions to Brazilian Films                | 16,075,429  | 25,687,438    | 17,689,210    | 15,649,980    | 27,787,085    |
| Gross Revenue of Brazilian Films (R\$)       | 131,923,170 | 225,958,090   | 161,495,408   | 158,067,364   | 297,057,451   |
| Average Ticket Price (R\$)                   | 8.61        | 9.35          | 10.13         | 11.01         | 11.73         |
| Market Share of Brazilian Films (admissions) | 14.3%       | 19.1%         | 12.4%         | 10.7%         | 18.6%         |