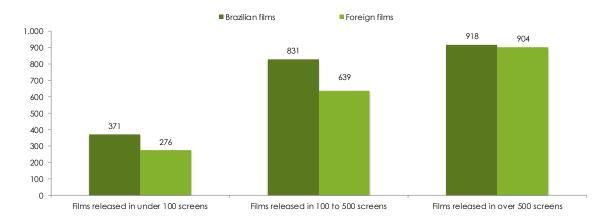

### 11 Admissions per Screen

In 2013 most titles were released in less than 100 screens (270 films). However, the films released in 101 – 500 screens (92 films) attracted most of the attendance. Graph 13 shows that the average attendance per premiere screen of Brazilian titles surpasses that of foreign films in every width of release.

### 12 Admissions per Range of Premiere Screens