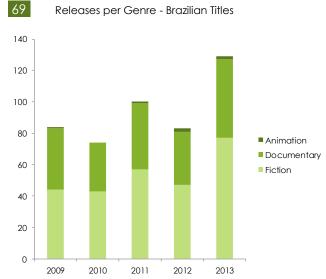

#### 66 Evolution of the Total Number of Screens and Titles Released in over 900 Screens

| 67 | Releases per Genre  |
|----|---------------------|
| 0, | Kolodioi poi Collio |

|             | 2009              |                       | 2010              |                       | 2011              |                       | 2012              |                       | 2013              |                       |
|-------------|-------------------|-----------------------|-------------------|-----------------------|-------------------|-----------------------|-------------------|-----------------------|-------------------|-----------------------|
| Genre       | Total<br>releases | Brazilian<br>releases |
| Fiction     | 242               | 44                    | 244               | 43                    | 264               | 57                    | 267               | 47                    | 322               | 77                    |
| Documentary | 57                | 39                    | 45                | 31                    | 56                | 42                    | 42                | 34                    | 57                | 50                    |
| Animation   | 18                | 1                     | 13                | 0                     | 17                | 1                     | 16                | 2                     | 18                | 2                     |
| Total       | 317               | 84                    | 302               | 74                    | 337               | 100                   | 325               | 83                    | 397               | 129                   |

#### Releases per Genre - Brazilian and Foreign Titles $\blacksquare$ Animation ■ Documentary Fiction

Admissions per Genre - Brazilian Titles

| 72 | Number of Releases by Country of Origin |
|----|-----------------------------------------|
|----|-----------------------------------------|