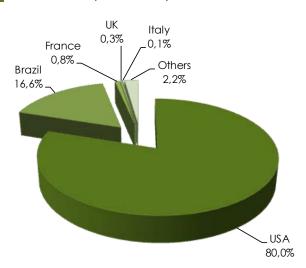

### 7 Releases per Country of Origin

| N° | Country        | 2009 | 2010 | 2011 | 2012 | 2013 | Total |
|----|----------------|------|------|------|------|------|-------|
| 1  | USA            | 144  | 149  | 144  | 133  | 145  | 715   |
| 2  | Brazil         | 84   | 74   | 100  | 83   | 129  | 470   |
| 3  | France         | 25   | 29   | 30   | 39   | 49   | 172   |
| 4  | United Kingdom | 11   | 11   | 4    | 11   | 9    | 46    |
| 5  | Germany        | 5    | 8    | 6    | 4    | 8    | 31    |
| 6  | Argentina      | 6    | 2    | 7    | 7    | 8    | 30    |
| 7  | Italy          | 3    | 5    | 6    | 6    | 9    | 29    |
| 8  | Spain          | 5    | 3    | 3    | 5    | 7    | 23    |
| 9  | Canada         | 3    | 1    | 4    | 5    | 3    | 16    |
| 10 | Japan          | 2    | 2    | 1    | 2    | 3    | 10    |
|    | Others         | 29   | 18   | 32   | 30   | 27   | 136   |