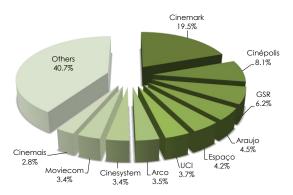

The Brazilian exhibition market is characterized by the presence of numerous national companies, each one having a small number of screens. However, the two biggest exhibition companies are multinational: Cinemark (USA) and Cinépolis (Mexico) combined account for 27.6% of the screens in Brazil.

### Ranking of Exhibition Companies

| N° | Group      | Cinema Sites | %      | Screens | %      |
|----|------------|--------------|--------|---------|--------|
| 1  | Cinemark   | 66           | 9.2%   | 523     | 19.5%  |
| 2  | Cinépolis  | 28           | 3.9%   | 216     | 8.1%   |
| 3  | GSR        | 30           | 4.2%   | 167     | 6.2%   |
| 4  | Araujo     | 25           | 3.5%   | 121     | 4.5%   |
| 5  | Espaço     | 23           | 3.2%   | 112     | 4.2%   |
| 6  | UCI        | 11           | 1.5%   | 99      | 3.7%   |
| 7  | Arco       | 32           | 4.4%   | 93      | 3.5%   |
| 8  | Cinesystem | 17           | 2.4%   | 91      | 3.4%   |
| 9  | Moviecom   | 20           | 2.8%   | 90      | 3.4%   |
| 10 | Cinemais   | 13           | 1.8%   | 76      | 2.8%   |
| 11 | UCI/GSR    | 7            | 1.0%   | 58      | 2.2%   |
| 12 | Play       | 10           | 1.4%   | 56      | 2.1%   |
| 13 | Sercla     | 13           | 1.8%   | 56      | 2.1%   |
| 14 | Cineart    | 10           | 1.4%   | 54      | 2.0%   |
| 15 | Centerplex | 14           | 1.9%   | 49      | 1.8%   |
| 16 | Lumiere    | 12           | 1.7%   | 48      | 1.8%   |
| 17 | GNC        | 9            | 1.2%   | 44      | 1.6%   |
| 18 | Cineflix   | 9            | 1.2%   | 40      | 1.5%   |
| 19 | Afa        | 14           | 1.9%   | 28      | 1.0%   |
| 20 | UCI/Orient | 3            | 0.4%   | 26      | 1.0%   |
| 21 | Cinemagic  | 7            | 1.0%   | 21      | 0.8%   |
| 22 | Cineshow   | 7            | 1.0%   | 20      | 0.7%   |
| 23 | Multicine  | 6            | 0.8%   | 20      | 0.7%   |
| 24 | Gcine      | 8            | 1.1%   | 18      | 0.7%   |
| 25 | Roxy       | 4            | 0.6%   | 18      | 0.7%   |
|    | Others     | 323          | 44.8%  | 534     | 19.9%  |
|    | Total      | 721          | 100.0% | 2,678   | 100.0% |