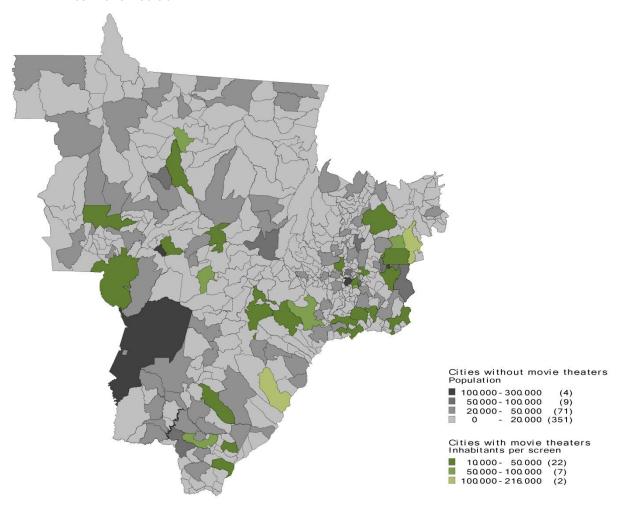

36 CENTER-WEST REGION - Number of inhabitants per screen in cities with movie theaters and total inhabitants in cities without movie theaters

### 37 CENTER-WEST REGION - Best rate of inhabitants per screen (cities with more than 100 thousand inhabitants)

| City     | State | Inhab./Screen | Number of Screens |
|----------|-------|---------------|-------------------|
| Cuiabá   | MT    | 24,775        | 23                |
| Goiânia  | GO    | 33,180        | 42                |
| Brasília | DF    | 34,441        | 81                |

### 38 CENTER-WEST REGION - Worst rate of inhabitants per screen (cities with more than 100 thousand inhabitants)

| City                | State | Inhab./Screen | Number of Screens |
|---------------------|-------|---------------|-------------------|
| Três Lagoas         | MS    | 109,633       | 1                 |
| Formosa             | GO    | 108,503       | 1                 |
| Valparaíso de Goiás | GO    | 73,347        | 2                 |

### CENTER-WEST REGION - Largest cities without movie theaters

| City           | State | Population |
|----------------|-------|------------|
| Várzea Grande  | MT    | 262,880    |
| Trindade       | GO    | 113,447    |
| <u>Corumbá</u> | MS    | 107,347    |