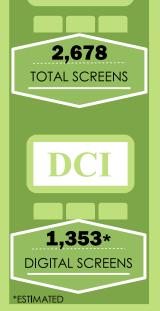

# Exhibition

At the end of 2013, Brazil had 2,678 screens. The number of screens continues to rise, keeping the good pace of expansion of the exhibition market for nearly two decades. The Brazilian Film Statistical Yearbook 2013 brings an unprecedented map showing the distribution of screens across the Brazilian counties.

### 27 Screens per State

| State | DCI Screens | 3D Screens | Total of Screens | % Screens |
|-------|-------------|------------|------------------|-----------|
| SP    | 330         | 273        | 915              | 34.2%     |
| RJ    | 117         | 103        | 312              | 11.7%     |
| MG    | 75          | 56         | 217              | 8.1%      |
| PR    | 67          | 59         | 171              | 6.4%      |
| RS    | 36          | 39         | 171              | 6.4%      |
| \$C   | 38          | 36         | 113              | 4.2%      |
| GO    | 24          | 19         | 94               | 3.5%      |
| BA    | 25          | 21         | 88               | 3.3%      |
| PE    | 29          | 22         | 81               | 3.0%      |
| DF    | 20          | 21         | 81               | 3.0%      |
| ES    | 13          | 10         | 53               | 2.0%      |
| CE    | 12          | 13         | 49               | 1.8%      |
| PA    | 21          | 16         | 48               | 1.8%      |
| AM    | 17          | 10         | 47               | 1.8%      |
| MT    | 13          | 11         | 36               | 1.3%      |
| MA    | 5           | 11         | 33               | 1.2%      |
| RN    | 5           | 10         | 31               | 1.2%      |
| MS    | 13          | 10         | 28               | 1.0%      |
| PB    | 6           | 5          | 26               | 1.0%      |
| SE    | 5           | 6          | 19               | 0.7%      |
| AL    | 4           | 4          | 14               | 0.5%      |
| RO    | 6           | 4          | 13               | 0.5%      |
| TO    | 3           | 3          | 13               | 0.5%      |
| PI    | 2           | 2          | 10               | 0.4%      |
| RR    | 6           | 3          | 6                | 0.2%      |
| AC    | 4           | 3          | 5                | 0.2%      |
| AP    | 2           | 2          | 4                | 0.1%      |
| Total | 898         | 772        | 2,678            | 100.0%    |