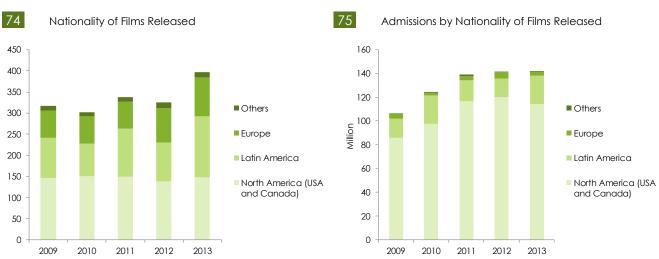

### 7 Releases per Country of Origin

### 8 Admissions per Nationality of the Releases

On average, Brazilian releases take up less than a half of the screens occupied by foreign releases. Nonetheless, Brazilian releases have a better admissions per screen average, which may indicate a potential for a higher occupancy rate for national feature films released.