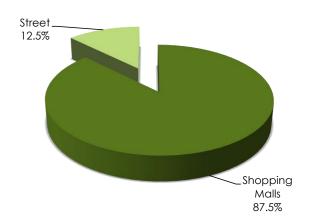

The increase in the number of Brazilian cinema sites remains tied to the construction of shopping malls, where 87.5% of the screens are located. This brings an obstacle to the opening of theaters in counties with under 100,000 inhabitants. Half of the Brazilian population lives in smaller towns, but only 17.4% have access to screens.