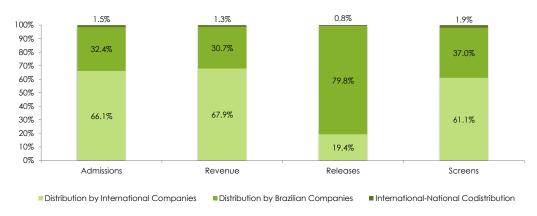

## Distribution

In 2013, Brazilian distribution companies totaled 30.7% of total gross box office revenue. These companies took part in the distribution of 124 out of the 129 national releases, which corresponds to 93.9% of the admissions to Brazilian films. Among the top ten grossing Brazilian films, nine titles were distributed by national companies, and one was co-distributed with an international company.

### Comparing Admissions, Revenue, Releases and Screens\* by Distributor Origin

<sup>\* &</sup>quot;Screens" refers to the sum of screens occupied by all titles of each distributor.

When considering both exclusive and codistributed releases, the national distributor Paris Filmes accounted for 18.9% of the gross box office revenue, beating Disney and its share of 16.9%. The consortium Downtown/Paris alone was responsible for 47.6% of the total gross box office revenue of Brazilian films.