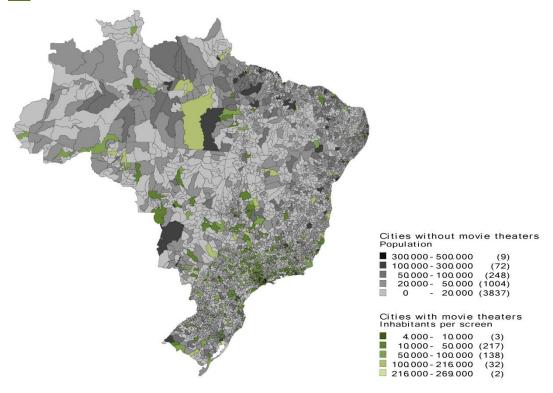

On the map, shades of gray indicate counties where there are no cinema sites, the darker shades indicating larger populations. The green areas indicate counties where there is at least one movie theater, and darker shades of green indicate a better 'screen density' (i.e. the number of screens per inhabitant), representing a better level of cinema provision. In Brazil there are 81 cities with over 100 thousand inhabitants without movie theaters.

Number of inhabitants per screen in cities with movie theaters and total inhabitants in cities without movie theaters

### Best rate of inhabitants per screen (cities with more than 500 thousand inhabitants)

| City           | State | Inhab./Screen | Number of Screens |
|----------------|-------|---------------|-------------------|
| Ribeirão Preto | SP    | 17,556        | 37                |
| Porto Alegre   | RS    | 19,313        | 76                |
| Campinas       | SP    | 19,739        | 58                |
| Londrina       | PR    | 20,676        | 26                |
| Cuiabá         | MT    | 24,775        | 23                |

### Worst rate of inhabitants per screen (cities with more than 500 thousand inhabitants)

| City             | State | Inhab./Screen | Number of Screens |
|------------------|-------|---------------|-------------------|
| Nova Iguaçu      | RJ    | 268,272       | 3                 |
| Feira de Santana | BA    | 151,535       | 4                 |
| Teresina         | PI    | 104,559       | 8                 |
| Duque de Caxias  | RJ    | 79,447        | 11                |
| São Gonçalo      | RJ    | 73,251        | 14                |

### 31 Largest cities without movie theaters

| City            | State | Population |
|-----------------|-------|------------|
| Ananindeua      | PA    | 493,976    |
| Belford Roxo    | RJ    | 477,583    |
| Mogi das Cruzes | SP    | 414,907    |
| Olinda          | PE    | 388,127    |
| Carapicuíba     | SP    | 387,788    |