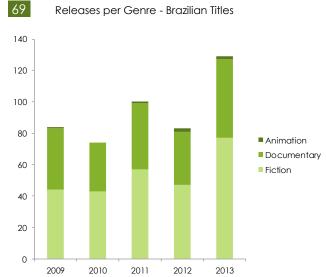

#### 66 Evolution of the Total Number of Screens and Titles Released in over 900 Screens

| 67         | Releases per Genre |
|------------|--------------------|
| <b>O</b> , | Kolousos por Corno |

|             | 2009              |                       | 2010              |                       | 2011              |                       | 2012              |                       | 2013              |                       |
|-------------|-------------------|-----------------------|-------------------|-----------------------|-------------------|-----------------------|-------------------|-----------------------|-------------------|-----------------------|
| Genre       | Total<br>releases | Brazilian<br>releases |
| Fiction     | 242               | 44                    | 244               | 43                    | 264               | 57                    | 267               | 47                    | 322               | 77                    |
| Documentary | 57                | 39                    | 45                | 31                    | 56                | 42                    | 42                | 34                    | 57                | 50                    |
| Animation   | 18                | 1                     | 13                | 0                     | 17                | 1                     | 16                | 2                     | 18                | 2                     |
| Total       | 317               | 84                    | 302               | 74                    | 337               | 100                   | 325               | 83                    | 397               | 129                   |

#### Releases per Genre - Brazilian and Foreign Titles $\blacksquare$ Animation ■ Documentary Fiction

| 72 | Number of Releases by Country of Origin |
|----|-----------------------------------------|
|----|-----------------------------------------|