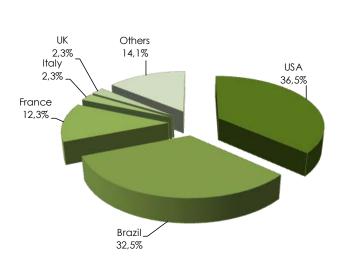

### Comparing Admissions, Revenue, Releases and Screens\* by Distributor Origin

<sup>\* &</sup>quot;Screens" refers to the sum of screens occupied by all titles of each distributor.

When considering both exclusive and codistributed releases, the national distributor Paris Filmes accounted for 18.9% of the gross box office revenue, beating Disney and its share of 16.9%. The consortium Downtown/Paris alone was responsible for 47.6% of the total gross box office revenue of Brazilian films.