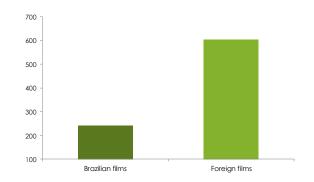

### 9 Screens per Film

|                 | Releases | Total occupied screens | Admissions  | Screens per film | Admissons per<br>Screen |
|-----------------|----------|------------------------|-------------|------------------|-------------------------|
| Brazilian films | 129      | 31.134                 | 23.624.704  | 241,35           | 758,81                  |
| Foreign films   | 268      | 161.622                | 118.633.000 | 603,07           | 734,02                  |

## Distribution

In 2013, Brazilian distribution companies totaled 30.7% of total gross box office revenue. These companies took part in the distribution of 124 out of the 129 national releases, which corresponds to 93.9% of the admissions to Brazilian films. Among the top ten grossing Brazilian films, nine titles were distributed by national companies, and one was co-distributed with an international company.