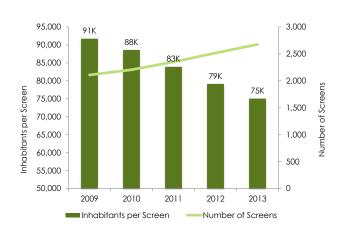

### 26 Inhabitants per Screen

On the map, shades of gray indicate counties where there are no cinema sites, the darker shades indicating larger populations. The green areas indicate counties where there is at least one movie theater, and darker shades of green indicate a better 'screen density' (i.e. the number of screens per inhabitant), representing a better level of cinema provision. In Brazil there are 81 cities with over 100 thousand inhabitants without movie theaters.

Number of inhabitants per screen in cities with movie theaters and total inhabitants in cities without movie theaters