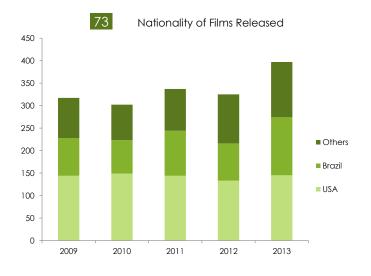

|----------------|------|------|------|------|------|-------|
| 1  | USA            | 144  | 149  | 144  | 133  | 145  | 715   |
| 2  | Brazil         | 84   | 74   | 100  | 83   | 129  | 470   |
| 3  | France         | 25   | 29   | 30   | 39   | 49   | 172   |
| 4  | United Kingdom | 11   | 11   | 4    | 11   | 9    | 46    |
| 5  | Germany        | 5    | 8    | 6    | 4    | 8    | 31    |
| 6  | Argentina      | 6    | 2    | 7    | 7    | 8    | 30    |
| 7  | Italy          | 3    | 5    | 6    | 6    | 9    | 29    |
| 8  | Spain          | 5    | 3    | 3    | 5    | 7    | 23    |
| 9  | Canada         | 3    | 1    | 4    | 5    | 3    | 16    |
| 10 | Japan          | 2    | 2    | 1    | 2    | 3    | 10    |
|    | Others         | 29   | 18   | 32   | 30   | 27   | 136   |





## 76 Brazilian Co-Productions

|           | 2009 | 2010 | 2011 | 2012 | 2013 | Total |
|-----------|------|------|------|------|------|-------|
| Portugal  | 2    | 1    | 4    | 1    | 1    | 9     |
| Argentina | -    | 2    | 1    | -    | 3    | 6     |
| USA       | -    | 1    | 1    | 1    | 3    | 6     |
| France    | -    | 1    | 1    | 1    | 2    | 5     |
| England   | 1    | 1    | 1    | -    | 1    | 4     |
| Spain     | -    | -    | 2    | 1    | 1    | 4     |
| Others    | 3    | 3    | 5    | 5    | 10   | 26    |
| Total     | 6    | 9    | 15   | 9    | 21   | 60    |

### 77 Brazilian Share in International Co-Productions \*



 $<sup>^{*}</sup>$  There are three international co-productions from the years 2010, 2012 and 2013 for which the financial particip