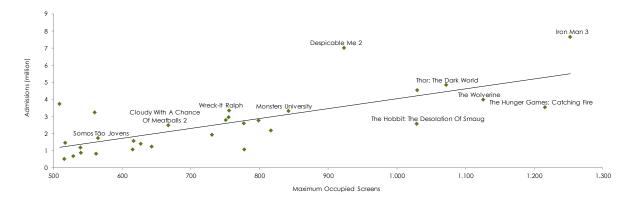

### Admissions per Premiere Screen among Brazilian and Foreign Films \*

 $<sup>^{</sup>st}$  The indicator does not take into account that one site may exhibit more than one film over the week.

The scatter plots show the relationship between the number of admissions and the maximum number of screens occupied at the same time by each film, in comparison to the tendency line of titles released in 2013. The three graphs are separated according to the width of the release, and titles with better performance are pictured above the line.

Admissions vs. Maximum of Occupied Screens among Films Released in over 500 Screens