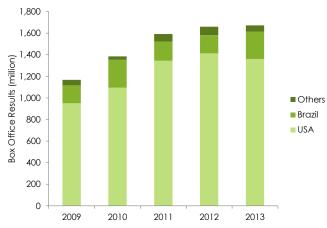

# Panorama 2009-2013

The Brazilian film market has experienced impressive growth in the last five years. Between 2009 and 2013, there has been an increase of 32.7% in the number of admissions, and of 42.5% in the gross revenue (current values). Over the same period, admissions to Brazilian films increased 72.9%.

#### 57 General Information

|                                              | 2009        | 2010          | 2011          | 2012          | 2013          |
|----------------------------------------------|-------------|---------------|---------------|---------------|---------------|
| Admissions                                   | 112,670,935 | 134,836,791   | 143,208,012   | 146,593,494   | 149,513,322   |
| Gross Revenue (R\$)                          | 969,796,083 | 1,260,373,852 | 1,450,005,965 | 1,613,983,926 | 1,753,169,103 |
| Admissions to Brazilian Films                | 16,075,429  | 25,687,438    | 17,689,210    | 15,649,980    | 27,787,085    |
| Gross Revenue of Brazilian Films (R\$)       | 131,923,170 | 225,958,090   | 161,495,408   | 158,067,364   | 297,057,451   |
| Average Ticket Price (R\$)                   | 8.61        | 9.35          | 10.13         | 11.01         | 11.73         |
| Market Share of Brazilian Films (admissions) | 14.3%       | 19.1%         | 12.4%         | 10.7%         | 18.6%         |