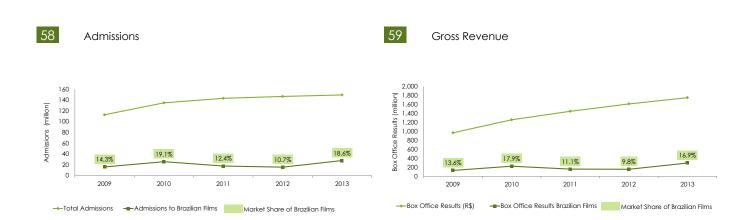

# Box Office

In 2013, the Brazilian film market grew for the fifth consecutive year and established itself as the world's 10th greatest market in number of admissions, according to the European Audiovisual Observatory. Overall, there were 149.5 million admissions and the box office earnings totaled R\$ 1.7 billion. Brazilian films reached 27.7 million admissions, the highest in the past 20 years. The number of domestic films released in 2013 was also a record breaker: 129 films, ten of which surpassed one million admissions and granted Brazilian films an 18.5% market share.

# Panorama 2009-2013

The Brazilian film market has experienced impressive growth in the last five years. Between 2009 and 2013, there has been an increase of 32.7% in the number of admissions, and of 42.5% in the gross revenue (current values). Over the same period, admissions to Brazilian films increased 72.9%.

#### 57 General Information

|                                              | 2009        | 2010          | 2011          | 2012          | 2013          |
|----------------------------------------------|-------------|---------------|---------------|---------------|---------------|
| Admissions                                   | 112,670,935 | 134,836,791   | 143,208,012   | 146,593,494   | 149,513,322   |
| Gross Revenue (R\$)                          | 969,796,083 | 1,260,373,852 | 1,450,005,965 | 1,613,983,926 | 1,753,169,103 |
| Admissions to Brazilian Films                | 16,075,429  | 25,687,438    | 17,689,210    | 15,649,980    | 27,787,085    |
| Gross Revenue of Brazilian Films (R\$)       | 131,923,170 | 225,958,090   | 161,495,408   | 158,067,364   | 297,057,451   |
| Average Ticket Price (R\$)                   | 8.61        | 9.35          | 10.13         | 11.01         | 11.73         |
| Market Share of Brazilian Films (admissions) | 14.3%       | 19.1%         | 12.4%         | 10.7%         | 18.6%         |