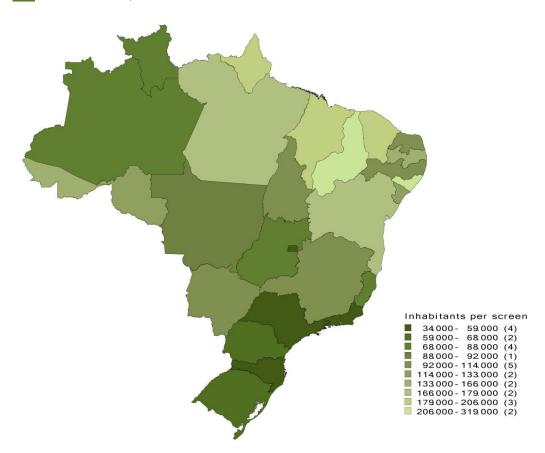

# Exhibition

At the end of 2013, Brazil had 2,678 screens. The number of screens continues to rise, keeping the good pace of expansion of the exhibition market for nearly two decades. The Brazilian Film Statistical Yearbook 2013 brings an unprecedented map showing the distribution of screens across the Brazilian counties.

### 26 Inhabitants per Screen

On the map, shades of gray indicate counties where there are no cinema sites, the darker shades indicating larger populations. The green areas indicate counties where there is at least one movie theater, and darker shades of green indicate a better 'screen density' (i.e. the number of screens per inhabitant), representing a better level of cinema provision. In Brazil there are 81 cities with over 100 thousand inhabitants without movie theaters.