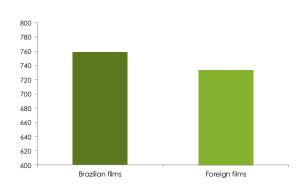

### 9 Screens per Film

|                 | Releases | Total occupied screens | Admissions  | Screens per film | Admissons per<br>Screen |
|-----------------|----------|------------------------|-------------|------------------|-------------------------|
| Brazilian films | 129      | 31.134                 | 23.624.704  | 241,35           | 758,81                  |
| Foreign films   | 268      | 161.622                | 118.633.000 | 603,07           | 734,02                  |

### 11 Admissions per Screen

In 2013 most titles were released in less than 100 screens (270 films). However, the films released in 101 – 500 screens (92 films) attracted most of the attendance. Graph 13 shows that the average attendance per premiere screen of Brazilian titles surpasses that of foreign films in every width of release.