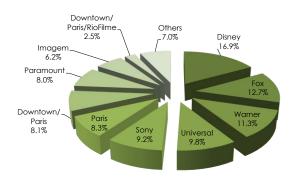

### Comparing Admissions, Revenue, Releases and Screens\* by Distributor Origin

<sup>\* &</sup>quot;Screens" refers to the sum of screens occupied by all titles of each distributor.

When considering both exclusive and codistributed releases, the national distributor Paris Filmes accounted for 18.9% of the gross box office revenue, beating Disney and its share of 16.9%. The consortium Downtown/Paris alone was responsible for 47.6% of the total gross box office revenue of Brazilian films.