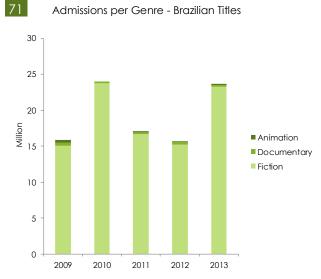

57                | 39                    | 45                | 31                    | 56                | 42                    | 42                | 34                    | 57                | 50                    |
| Animation   | 18                | 1                     | 13                | 0                     | 17                | 1                     | 16                | 2                     | 18                | 2                     |
| Total       | 317               | 84                    | 302               | 74                    | 337               | 100                   | 325               | 83                    | 397               | 129                   |

#### Releases per Genre - Brazilian and Foreign Titles $\blacksquare$ Animation ■ Documentary Fiction







| 72 | Number of Releases by Country of Origin |
|----|-----------------------------------------|
|----|-----------------------------------------|

| N° | Country        | 2009 | 2010 | 2011 | 2012 | 2013 | Total |
|----|----------------|------|------|------|------|------|-------|
| 1  | USA            | 144  | 149  | 144  | 133  | 145  | 715   |
| 2  | Brazil         | 84   | 74   | 100  | 83   | 129  | 470   |
| 3  | France         | 25   | 29   | 30   | 39   | 49   | 172   |
| 4  | United Kingdom | 11   | 11   | 4    | 11   | 9    | 46    |
| 5  | Germany        | 5    | 8    | 6    | 4    | 8    | 31    |
| 6  | Argentina      | 6    | 2    | 7    | 7    | 8    | 30    |
| 7  | Italy          | 3    | 5    | 6    | 6    | 9    | 29    |
| 8  | Spain          | 5    | 3    | 3    | 5