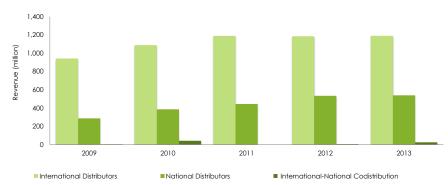

## Distribution

In 2013, Brazilian distribution companies totaled 30.7% of total gross box office revenue. These companies took part in the distribution of 124 out of the 129 national releases, which corresponds to 93.9% of the admissions to Brazilian films. Among the top ten grossing Brazilian films, nine titles were distributed by national companies, and one was co-distributed with an international company.

Subsidiaries of major American studios (Paramount, Universal, Disney, Sony, Fox and Warner) were considered international distributors. All other distributors were considered national distribution companies.