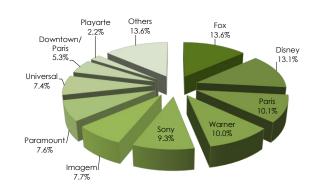

### 23 Occupancy Share per Distributor

The scatter plot below shows the top 10 performing distributors in 2013 from three analytical perspectives: total screens (horizontal axis), gross revenue (vertical axis) and number of titles released (size of the circle). This graphical representation allows better visualization of how efficient these companies were. The consortium Dowtown/Paris, for example, grossed more than Paramount despite releasing fewer titles and occupying 31.1% less screens.