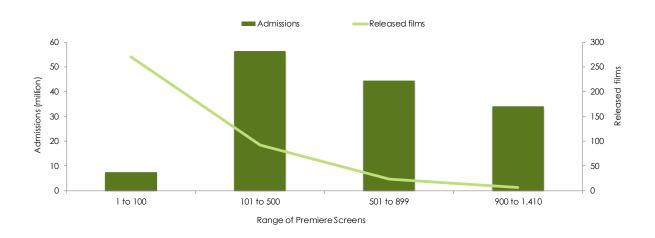

### 11 Admissions per Screen

In 2013 most titles were released in less than 100 screens (270 films). However, the films released in 101 – 500 screens (92 films) attracted most of the attendance. Graph 13 shows that the average attendance per premiere screen of Brazilian titles surpasses that of foreign films in every width of release.

### 12 Admissions per Range of Premiere Screens