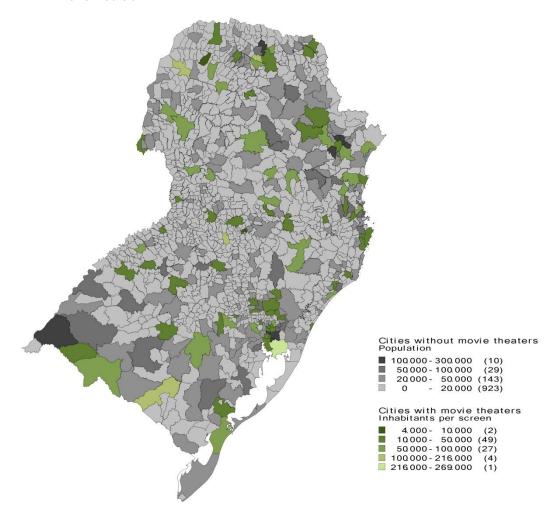

# Exhibition

At the end of 2013, Brazil had 2,678 screens. The number of screens continues to rise, keeping the good pace of expansion of the exhibition market for nearly two decades. The Brazilian Film Statistical Yearbook 2013 brings an unprecedented map showing the distribution of screens across the Brazilian counties.

On the map, shades of gray indicate counties where there are no cinema sites, the darker shades indicating larger populations. The green areas indicate counties where there is at least one movie theater, and darker shades of green indicate a better 'screen density' (i.e. the number of screens per inhabitant), representing a better level of cinema provision. In Brazil there are 81 cities with over 100 thousand inhabitants without movie theaters.

Number of inhabitants per screen in cities with movie theaters and total inhabitants in cities without movie theaters