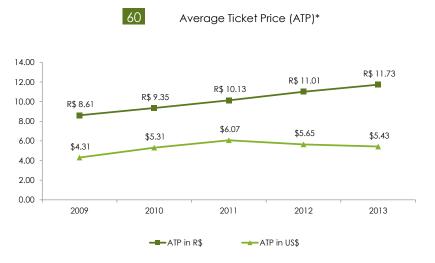

#### 57 General Information

|                                              | 2009        | 2010          | 2011          | 2012          | 2013          |
|----------------------------------------------|-------------|---------------|---------------|---------------|---------------|
| Admissions                                   | 112,670,935 | 134,836,791   | 143,208,012   | 146,593,494   | 149,513,322   |
| Gross Revenue (R\$)                          | 969,796,083 | 1,260,373,852 | 1,450,005,965 | 1,613,983,926 | 1,753,169,103 |
| Admissions to Brazilian Films                | 16,075,429  | 25,687,438    | 17,689,210    | 15,649,980    | 27,787,085    |
| Gross Revenue of Brazilian Films (R\$)       | 131,923,170 | 225,958,090   | 161,495,408   | 158,067,364   | 297,057,451   |
| Average Ticket Price (R\$)                   | 8.61        | 9.35          | 10.13         | 11.01         | 11.73         |
| Market Share of Brazilian Films (admissions) | 14.3%       | 19.1%         | 12.4%         | 10.7%         | 18.6%         |