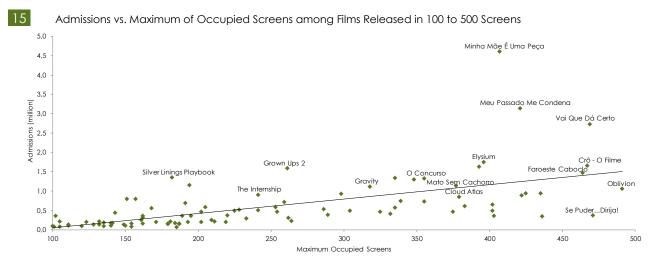

### Admissions per Premiere Screen among Brazilian and Foreign Films \*

 $<sup>^{</sup>st}$  The indicator does not take into account that one site may exhibit more than one film over the week.

The scatter plots show the relationship between the number of admissions and the maximum number of screens occupied at the same time by each film, in comparison to the tendency line of titles released in 2013. The three graphs are separated according to the width of the release, and titles with better performance are pictured above the line.