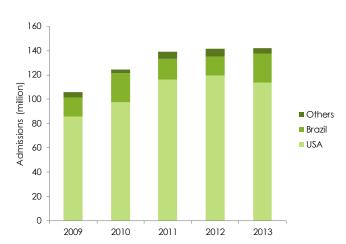

| N° | Country        | 2009 | 2010 | 2011 | 2012 | 2013 | Total |
|----|----------------|------|------|------|------|------|-------|
| 1  | USA            | 144  | 149  | 144  | 133  | 145  | 715   |
| 2  | Brazil         | 84   | 74   | 100  | 83   | 129  | 470   |
| 3  | France         | 25   | 29   | 30   | 39   | 49   | 172   |
| 4  | United Kingdom | 11   | 11   | 4    | 11   | 9    | 46    |
| 5  | Germany        | 5    | 8    | 6    | 4    | 8    | 31    |
| 6  | Argentina      | 6    | 2    | 7    | 7    | 8    | 30    |
| 7  | Italy          | 3    | 5    | 6    | 6    | 9    | 29    |
| 8  | Spain          | 5    | 3    | 3    | 5    | 7    | 23    |
| 9  | Canada         | 3    | 1    | 4    | 5    | 3    | 16    |
| 10 | Japan          | 2    | 2    | 1    | 2    | 3    | 10    |
|    | Others         | 29   | 18   | 32   | 30   | 27   | 136   |