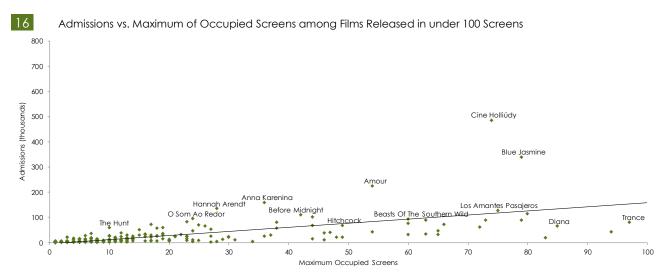

### 11 Admissions per Screen

In 2013 most titles were released in less than 100 screens (270 films). However, the films released in 101 – 500 screens (92 films) attracted most of the attendance. Graph 13 shows that the average attendance per premiere screen of Brazilian titles surpasses that of foreign films in every width of release.

### Admissions per Premiere Screen among Brazilian and Foreign Films \*

 $<sup>^{</sup>st}$  The indicator does not take into account that one site may exhibit more than one film over the week.

The scatter plots show the relationship between the number of admissions and the maximum number of screens occupied at the same time by each film, in comparison to the tendency line of titles released in 2013. The three graphs are separated according to the width of the release, and titles with better performance are pictured above the line.