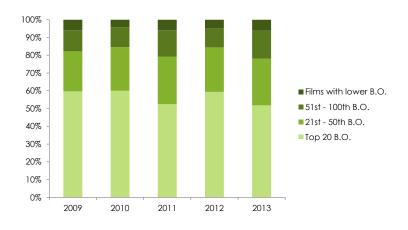

| 1,966,736  | 18,657,595.20       |
| 18 | Divã                       | Downtown/RioFilme       | 2009         | 137                   | 1,866,403  | 16,497,260.61       |
| 19 | Somos tão Jovens           | Imagem/Fox              | 2013         | 565                   | 1,715,763  | 18,253,649.24       |
| 20 | Crô - O Filme              | Downtown/Paris          | 2013         | 467                   | 1,652,949  | 18,078,147.61       |

 $<sup>\</sup>ensuremath{^*}$  The Box Office results include premiere exhibitions taken place in December 2008.









\*Values updated to December 2013 according to the Extended National Consumer Price Index (IPC-A) calculated by the Brazilian Institute of Geography and Statistics (IBGE).

#### Attendance Share according to the Box Office Ranking



#### 66 Evolution of the Total Number of Screens and Titles Released in over 900 Screens



| 67         | Releases per Genre |
|------------|--------------------|
| <b>O</b> , | Kolousos por Corno |

|             | 2009              |                       | 2010              |                       | 2011              |                       | 2012              |                       | 2013              |                       |
|-------------|-------------------|-----------------------|-------------------|-----------------------|-------------------|-----------------------|-------------------|-----------------------|-------------------|-----------------------|
| Genre       | Total<br>releases | Brazilian<br>releases |
| Fiction     | 242               | 44                    | 244