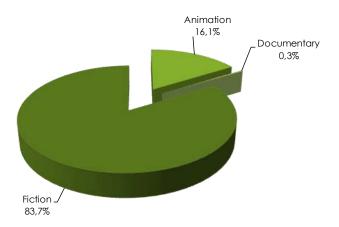

### 4 Released Films per Genre

|                    | Animation | Documentary | Fiction | Total |
|--------------------|-----------|-------------|---------|-------|
| Brazilian Releases | 2         | 50          | 77      | 129   |
| Foreign Releases   | 16        | 7           | 245     | 268   |

### 5 Releases per Genre