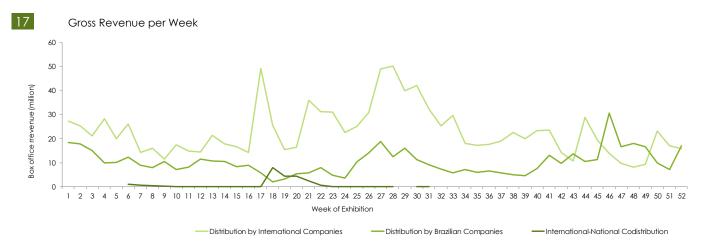

## Distribution

In 2013, Brazilian distribution companies totaled 30.7% of total gross box office revenue. These companies took part in the distribution of 124 out of the 129 national releases, which corresponds to 93.9% of the admissions to Brazilian films. Among the top ten grossing Brazilian films, nine titles were distributed by national companies, and one was co-distributed with an international company.

### Comparing Admissions, Revenue, Releases and Screens\* by Distributor Origin

<sup>\* &</sup>quot;Screens" refers to the sum of screens occupied by all titles of each distributor.

When considering both exclusive and codistributed releases, the national distributor Paris Filmes accounted for 18.9% of the gross box office revenue, beating Disney and its share of 16.9%. The consortium Downtown/Paris alone was responsible for 47.6% of the total gross box office revenue of Brazilian films.