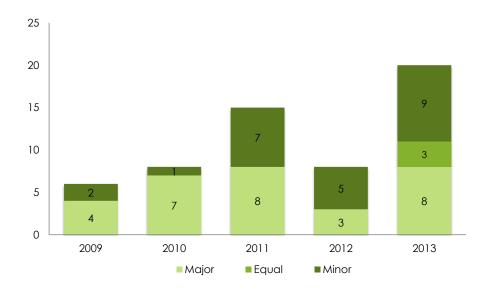

2013 was also a record breaker in terms of international co-productions: a total of 21 films produced by Brazilian and foreign producers were released.

## 76 Brazilian Co-Productions

|           | 2009 | 2010 | 2011 | 2012 | 2013 | Total |
|-----------|------|------|------|------|------|-------|
| Portugal  | 2    | 1    | 4    | 1    | 1    | 9     |
| Argentina | -    | 2    | 1    | -    | 3    | 6     |
| USA       | -    | 1    | 1    | 1    | 3    | 6     |
| France    | -    | 1    | 1    | 1    | 2    | 5     |
| England   | 1    | 1    | 1    | -    | 1    | 4     |
| Spain     | -    | -    | 2    | 1    | 1    | 4     |
| Others    | 3    | 3    | 5    | 5    | 10   | 26    |
| Total     | 6    | 9    | 15   | 9    | 21   | 60    |