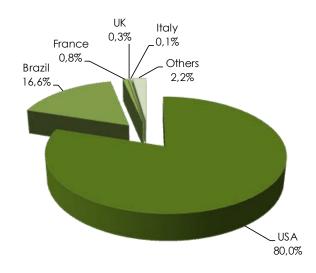

\*Income updated according to the Extended National Consumer Price Index (IPC-A) calculated by the Brazilian Institute of Geography and Statistics.

Revenue by Origin of Distribution Company \*

\*Income updated according to the Extended National Consumer Price Index (IPC-A) calculated by the Brazilian Institute of Geography and Statistics.

Total Films Released per Distributor

|             | 2009             |                    | 201              | 0                  | 20               | 011                | 2012          |                    | 2013          |                    |       |
|-------------|------------------|--------------------|------------------|--------------------|------------------|--------------------|---------------|--------------------|---------------|--------------------|-------|
| Distributor | Foreign<br>Films | Brazilian<br>Films | Foreign<br>Films | Brazilian<br>Films | Foreign<br>Films | Brazilian<br>Films | Foreign Films | Brazilian<br>Films | Foreign Films | Brazilian<br>Films | Total |
| Imovision   | 20               | 5                  | 26               | 2                  | 29               | 2                  | 29            | 5                  | 31            | 6                  | 155   |
| Imagem      | 27               | 4                  | 28               | 2                  | 23               | 7                  | 26            | 3                  | 25            | 5                  | 150   |
| Paris       | 18               | -                  | 23               | 1                  | 20               | 3                  | 30            | 1                  | 32            | -                  | 128   |
| Sony        | 35               | 2                  | 28               | 4                  | 16               | 1                  | 16            | 1                  | 14            | -                  | 117   |
| Fox         | 16               | 3                  | 15               | 3                  | 17               | 4                  | 14            | 1                  | 18            | 1                  | 92    |
| Playarte    | 19               | 2                  | 23               | 2                  | 16               | 1                  | 11            | 1                  | 10            | -                  | 85    |
| Warner      | 10               | 2                  | 17               | 1                  | 19               | 2                  | 15            | 2                  | 11            | 1                  | 80    |
| Califórnia  | 11               | -                  | 10               | -                  | 12               | 1                  | 15            | 1                  | 17            | 3                  | 70    |
| Universal   | 16               | 3                  | 12               | -                  | 10               | 1                  | 13            | 1                  | 12            | -                  | 68    |
| Paramount   | 9                | 1                  | 11               | 2                  | 16               | 1                  | 8             | 1                  | 10            | -                  | 59    |
| Others      | 52               | 62                 | 35               | 57                 | 59               | 77                 | 65            | 66                 | 88            | 113                | 2,352 |