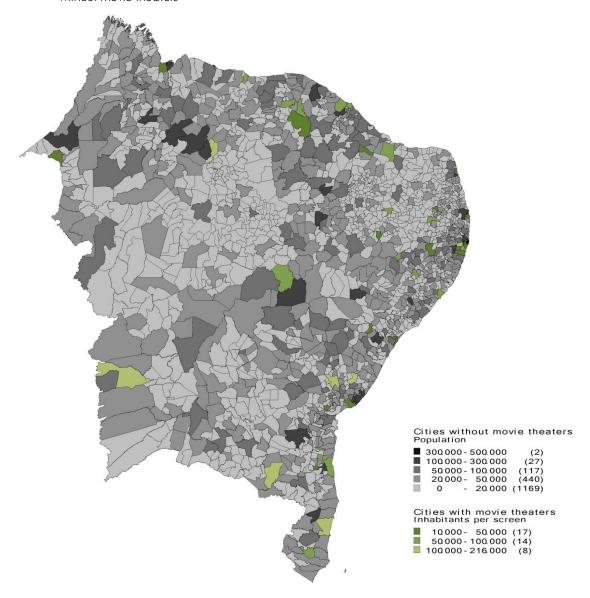

# Exhibition

At the end of 2013, Brazil had 2,678 screens. The number of screens continues to rise, keeping the good pace of expansion of the exhibition market for nearly two decades. The Brazilian Film Statistical Yearbook 2013 brings an unprecedented map showing the distribution of screens across the Brazilian counties.

On the map, shades of gray indicate counties where there are no cinema sites, the darker shades indicating larger populations. The green areas indicate counties where there is at least one movie theater, and darker shades of green indicate a better 'screen density' (i.e. the number of screens per inhabitant), representing a better level of cinema provision. In Brazil there are 81 cities with over 100 thousand inhabitants without movie theaters.

Number of inhabitants per screen in cities with movie theaters and total inhabitants in cities without movie theaters