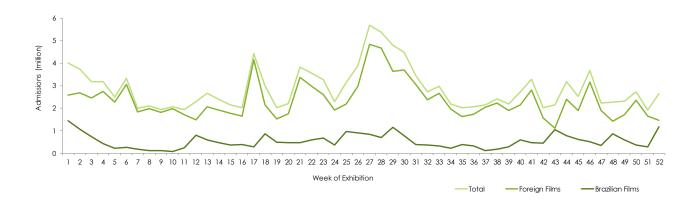

ion of the methodology that guided the consolidation of the numbers here presented.

## Brazil 2013



















**MARKET SHARE** 



TOTAL **ADMISSIONS** 

149,513,322













# Box Office



In 2013, the Brazilian film market grew for the fifth consecutive year and established itself as the world's 10th greatest market in number of admissions, according to the European Audiovisual Observatory. Overall, there were 149.5 million admissions and the box office earnings totaled R\$ 1.7 billion. Brazilian films reached 27.7 million admissions, the highest in the past 20 years. The number of domestic films released in 2013 was also a record breaker: 129 films, ten of which surpassed one million admissions and granted Brazilian films an 18.5% market share.

### 1 Admissions per Week



### Top 10 Films by Admissions

| N° | Film                                  | Genre     | Country | Distributor             | Release Date | Screens on<br>Release | Admissions<br>in 2013 | Gross<br>Revenue in<br>2013 |
|----|---------------------------------------|-----------|---------|-------------------------|--------------|-----------------------|-----------------------|-----------------------------|
| 1  | Iron Man 3                            | Fiction   | USA     | Disney                  | 04/26/13     | 1.253                 | 7.633.472             | 96.488.326,00               |
| 2  | Despicable Me 2                       | Animation | USA     | Universal               | 07/05/13     | 923                   | 6.989.217             | 80.603.472,00               |
| 3  | Thor: T