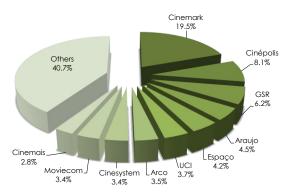

The Brazilian exhibition market is characterized by the presence of numerous national companies, each one having a small number of screens. However, the two biggest exhibition companies are multinational: Cinemark (USA) and Cinépolis (Mexico) combined account for 27.6% of the screens in Brazil.

### Ranking of Exhibition Companies

| N° | Group      | Cinema Sites | %      | Screens | %      |
|----|------------|--------------|--------|---------|--------|
| 1  | Cinemark   | 66           | 9.2%   | 523     | 19.5%  |
| 2  | Cinépolis  | 28           | 3.9%   | 216     | 8.1%   |
| 3  | GSR        | 30           | 4.2%   | 167     | 6.2%   |
| 4  | Araujo     | 25           | 3.5%   | 121     | 4.5%   |
| 5  | Espaço     | 23           | 3.2%   | 112     | 4.2%   |
| 6  | UCI        | 11           | 1.5%   | 99      | 3.7%   |
| 7  | Arco       | 32           | 4.4%   | 93      | 3.5%   |
| 8  | Cinesystem | 17           | 2.4%   | 91      | 3.4%   |
| 9  | Moviecom   | 20           | 2.8%   | 90      | 3.4%   |
| 10 | Cinemais   | 13           | 1.8%   | 76      | 2.8%   |
| 11 | UCI/GSR    | 7            | 1.0%   | 58      | 2.2%   |
| 12 | Play       | 10           | 1.4%   | 56      | 2.1%   |
| 13 | Sercla     | 13           | 1.8%   | 56      | 2.1%   |
| 14 | Cineart    | 10           | 1.4%   | 54      | 2.0%   |
| 15 | Centerplex | 14           | 1.9%   | 49      | 1.8%   |
| 16 | Lumiere    | 12           | 1.7%   | 48      | 1.8%   |
| 17 | GNC        | 9            | 1.2%   | 44      | 1.6%   |
| 18 | Cineflix   | 9            | 1.2%   | 40      | 1.5%   |
| 19 | Afa        | 14           | 1.9%   | 28      | 1.0%   |
| 20 | UCI/Orient | 3            | 0.4%   | 26      | 1.0%   |
| 21 | Cinemagic  | 7            | 1.0%   | 21      | 0.8%   |
| 22 | Cineshow   | 7            | 1.0%   | 20      | 0.7%   |
| 23 | Multicine  | 6            | 0.8%   | 20      | 0.7%   |
| 24 | Gcine      | 8            | 1.1%   | 18      | 0.7%   |
| 25 | Roxy       | 4            | 0.6%   | 18      | 0.7%   |
|    | Others     | 323          | 44.8%  | 534     | 19.9%  |
|    | Total      | 721          | 100.0% | 2,678   | 100.0% |