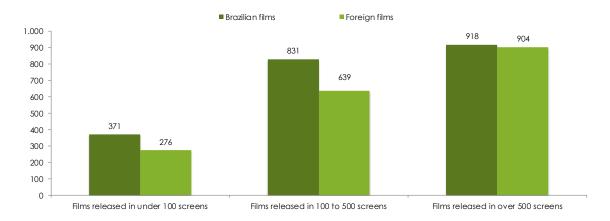

### 8 Admissions per Nationality of the Releases

On average, Brazilian releases take up less than a half of the screens occupied by foreign releases. Nonetheless, Brazilian releases have a better admissions per screen average, which may indicate a potential for a higher occupancy rate for national feature films released.

### Admissions per Premiere Screen among Brazilian and Foreign Films \*

 $<sup>^{</sup>st}$  The indicator does not take into account that one site may exhibit more than one film over the week.

The scatter plots show the relationship between the number of admissions and the maximum number of screens occupied at the same time by each film, in comparison to the tendency line of titles released in 2013. The three graphs are separated according to the width of the release, and titles with better performance are pictured above the line.