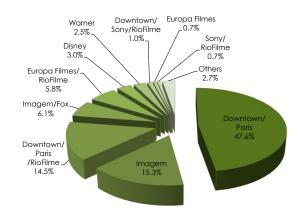

### Comparing Admissions, Revenue, Releases and Screens\* by Distributor Origin

<sup>\* &</sup>quot;Screens" refers to the sum of screens occupied by all titles of each distributor.

When considering both exclusive and codistributed releases, the national distributor Paris Filmes accounted for 18.9% of the gross box office revenue, beating Disney and its share of 16.9%. The consortium Downtown/Paris alone was responsible for 47.6% of the total gross box office revenue of Brazilian films.