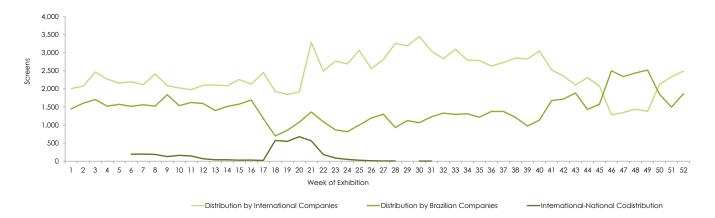

s with better performance are pictured above the line.

Admissions vs. Maximum of Occupied Screens among Films Released in over 500 Screens







## Distribution



In 2013, Brazilian distribution companies totaled 30.7% of total gross box office revenue. These companies took part in the distribution of 124 out of the 129 national releases, which corresponds to 93.9% of the admissions to Brazilian films. Among the top ten grossing Brazilian films, nine titles were distributed by national companies, and one was co-distributed with an international company.

Subsidiaries of major American studios (Paramount, Universal, Disney, Sony, Fox and Warner) were considered international distributors. All other distributors were considered national distribution companies.



### 18 Screens per Week



### Comparing Admissions, Revenue, Releases and Screens\* by Distributor Origin



<sup>\* &</sup>quot;Screens" refers to the sum of screens occupied by all titles of each distributor.

When considering both exclusive and codistributed releases, the national distributor Paris Filmes accounted for 18.9% of the gross box office revenue, beating Disney and its share of 16.9%. The consortium Downtown/Paris alone was responsible for 47.6% of the total gross box office revenue of Brazilian films.

20 Revenue Share per Distributor - Brazilian and Foreign Titles







### 22 Release Share per Distributor

# Imovision 9.3% Paris 8.1% Imagem 7.6% 45.3% Califórnia 5.0% Fox 4.8% Vitrine Filmes 3.8% 3.0% Produções 3.5%

### 23 Occupancy Share per Distributor



The scatter plot below shows the top 1