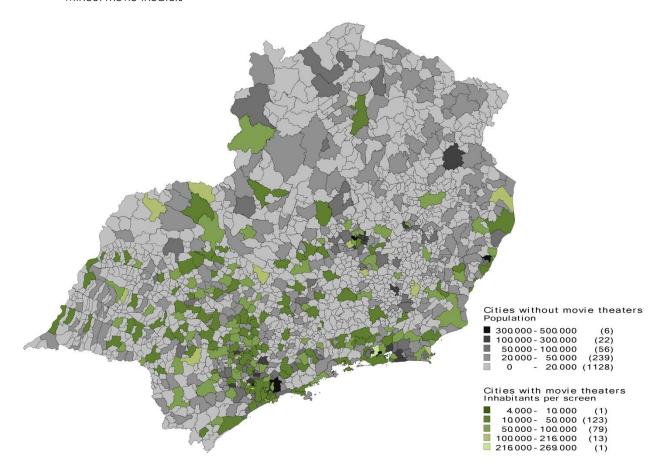

# Exhibition

At the end of 2013, Brazil had 2,678 screens. The number of screens continues to rise, keeping the good pace of expansion of the exhibition market for nearly two decades. The Brazilian Film Statistical Yearbook 2013 brings an unprecedented map showing the distribution of screens across the Brazilian counties.

On the map, shades of gray indicate counties where there are no cinema sites, the darker shades indicating larger populations. The green areas indicate counties where there is at least one movie theater, and darker shades of green indicate a better 'screen density' (i.e. the number of screens per inhabitant), representing a better level of cinema provision. In Brazil there are 81 cities with over 100 thousand inhabitants without movie theaters.

Number of inhabitants per screen in cities with movie theaters and total inhabitants in cities without movie theaters