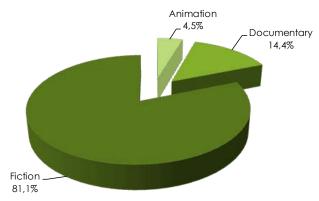

### 4 Released Films per Genre

|                    | Animation | Documentary | Fiction | Total |
|--------------------|-----------|-------------|---------|-------|
| Brazilian Releases | 2         | 50          | 77      | 129   |
| Foreign Releases   | 16        | 7           | 245     | 268   |

### 5 Releases per Genre