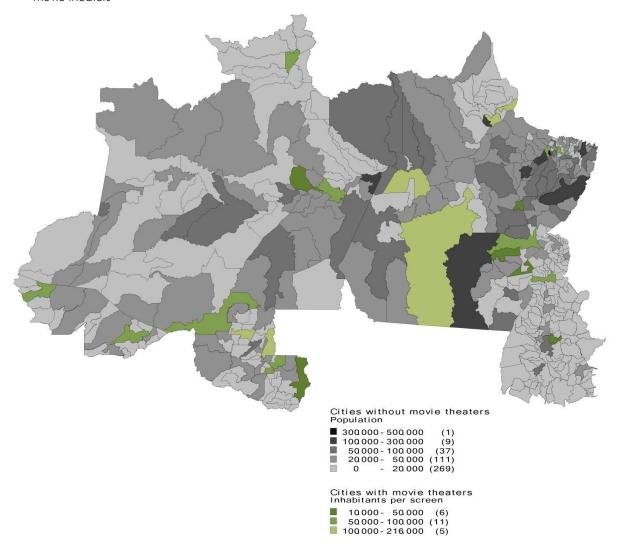

NORTH REGION - Number of inhabitants per screen in cities with movie theaters and total inhabitants in cities without movie theaters

### NORTH REGION - Best rate of inhabitants per screen (cities with more than 100 thousand inhabitants)

| City        | State | Inhab./Screen | Number of Screens |
|-------------|-------|---------------|-------------------|
| Palmas      | TO    | 23,446        | 11                |
| Tucuruí     | PA    | 34,540        | 3                 |
| Parauapebas | PA    | 35,316        | 5                 |

### NORTH REGION - Worst rate of inhabitants per screen (cities with more than 100 thousand inhabitants)

| City      | State | Inhab./Screen | Number of Screens |
|-----------|-------|---------------|-------------------|
| Santarém  | PA    | 144,231       | 2                 |
| Ji-Paraná | RO    | 128,026       | 1                 |
| Macapá    | AP    | 109,314       | 4                 |

### NORTH REGION - Largest cities without movie theaters

32

| City       | State | Population |
|------------|-------|------------|
| Ananindeua | PA    | 493,976    |
| Abaetetuba | PA    | 147,267    |
| Cametá     | PA    | 127,401    |