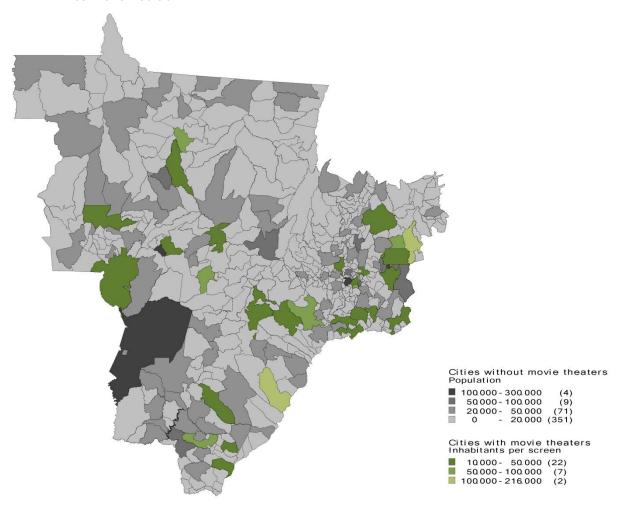

SOUTH REGION - Number of inhabitants per screen in cities with movie theaters and total inhabitants in cities without movie theaters

SOUTH REGION - Best rate of inhabitants per screen (cities with more than 100 thousand inhabitants)

| City               | State | Inhab./Screen | Number of Screens |
|--------------------|-------|---------------|-------------------|
| Balneário Camboriú | SC    | 17,275        | 7                 |
| São José           | SC    | 17,291        | 13                |
| Blumenau           | SC    | 18,282        | 18                |

### SOUTH REGION - Worst rate of inhabitants per screen (cities with more than 100 thousand inhabitants)

| City      | State | Inhab./Screen | Number of Screens |
|-----------|-------|---------------|-------------------|
| Viamão    | RS    | 250,028       | 1                 |
| Bagé      | RS    | 121,235       | 1                 |
| Arapongas | PR    | 112,198       | 1                 |

### 43 SOUTH REGION - Largest cities without movie theaters

| City     | State | Population |
|----------|-------|------------|
| Gravataí | RS    | 269,022    |
| Colombo  | PR    | 227,220    |
| Alvorada | RS    | 204,750    |