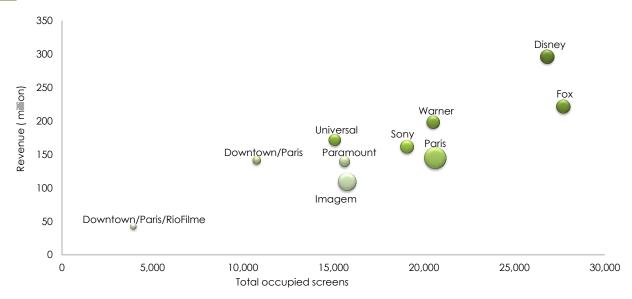

### 23 Occupancy Share per Distributor

The scatter plot below shows the top 10 performing distributors in 2013 from three analytical perspectives: total screens (horizontal axis), gross revenue (vertical axis) and number of titles released (size of the circle). This graphical representation allows better visualization of how efficient these companies were. The consortium Dowtown/Paris, for example, grossed more than Paramount despite releasing fewer titles and occupying 31.1% less screens.

### Ranking of Distributors by Revenue

| N° | Distributor             | Released<br>films | Total occupancy rate | Total admissions<br>2013 | Total revenue (R\$)<br>2013 |
|----|-------------------------|-------------------|----------------------|--------------------------|-----------------------------|
| 1  | Disney                  | 21                | 26,806               | 24,312,178               | 296,349,213.00              |
| 2  | Fox                     | 22                | 27,693               | 18,483,962               | 221,983,328.00              |
| 3  | Warner                  | 19                | 20,500               | 15,955,979               | 198,782,553.63              |
| 4  | Universal               | 16                | 15,061               | 15,118,609               | 172,077,728.75              |
| 5  | Sony                    | 20                | 19,054               | 14,131,074               | 162,044,228.12              |
| 6  | Paris                   | 53                | 20,613               | 12,782,887               | 145,078,311.38              |
| 7  | Downtown/Paris          | 7                 | 10,745               | 12,955,183               | 141,436,440.89              |
| 8  | Paramount               | 12                | 15,599               | 10,865,786               | 139,958,652.00              |
| 9  | Imagem                  | 37                | 15,745               | 9,822,007                | 109,536,811.26              |
| 10 | Downtown/Paris/RioFilme | 4                 | 3,930                | 4,145,535                | 43,092,367.29               |