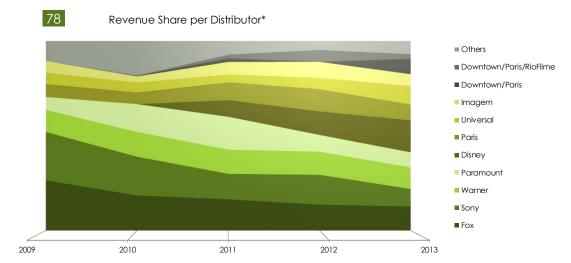

### Comparing Admissions, Revenue, Releases and Screens\* by Distributor Origin

<sup>\* &</sup>quot;Screens" refers to the sum of screens occupied by all titles of each distributor.

When considering both exclusive and codistributed releases, the national distributor Paris Filmes accounted for 18.9% of the gross box office revenue, beating Disney and its share of 16.9%. The consortium Downtown/Paris alone was responsible for 47.6% of the total gross box office revenue of Brazilian films.

20 Revenue Share per Distributor - Brazilian and Foreign Titles