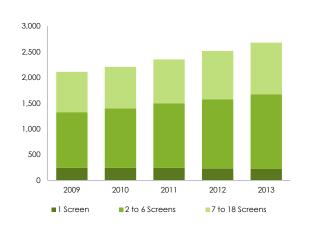

#### 66 Evolution of the Total Number of Screens and Titles Released in over 900 Screens

| 67         | Releases per Genre |
|------------|--------------------|
| <b>O</b> , | Kolousos por Corno |

|             | 2009              |                       | 2010              |                       | 2011              |                       | 2012              |                       | 2013              |                       |
|-------------|-------------------|-----------------------|-------------------|-----------------------|-------------------|-----------------------|-------------------|-----------------------|-------------------|-----------------------|
| Genre       | Total<br>releases | Brazilian<br>releases |
| Fiction     | 242               | 44                    | 244               | 43                    | 264               | 57                    | 267               | 47                    | 322               | 77                    |
| Documentary | 57                | 39                    | 45                | 31                    | 56                | 42                    | 42                | 34                    | 57                | 50                    |
| Animation   | 18                | 1                     | 13                | 0                     | 17                | 1                     | 16                | 2                     | 18                | 2                     |
| Total       | 317               | 84                    | 302               | 74                    | 337               | 100                   | 325               | 83                    | 397               | 129                   |

## 81 Evolution of Cinema Sites per Number of Screens

#### Number of Screens by Population

| City Population     |       |       | Share in<br>2013 | Evolution 2009<br>to 2013 |       |        |         |
|---------------------|-------|-------|------------------|---------------------------|-------|--------|---------|
|                     | 2009  | 2010  | 2011             | 2012                      | 2013  | 2013   | 10 2013 |
| Under 20,000 inhab. | 10    | 9     | 7                | 6                         | 5     | 0.2%   | -50.0%  |
| 20,001 to 100,000   | 226   | 213   | 233              | 220                       | 217   | 8.1%   | -4.0%   |
| 100,001 to 500,000  | 586   | 644   | 730              | 823                       | 864   | 32.3%  | 47.4%   |
| Over 500,000 inhab. | 1,288 | 1,340 | 1,382            | 1,468                     | 1,592 | 59.4%  | 23.6%   |
| Total               | 2,110 | 2,206 | 2,352            | 2,517                     | 2,678 | 100.0% | 26.9%   |