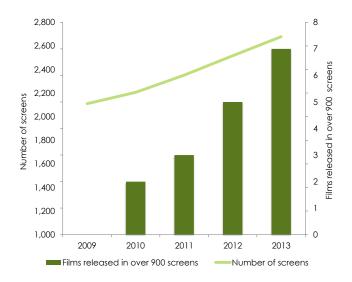

#### 66 Evolution of the Total Number of Screens and Titles Released in over 900 Screens

| 67         | Releases per Genre |
|------------|--------------------|
| <b>O</b> , | Kolousos por Corno |

|             | 2009              |                       | 2010              |                       | 2011              |                       | 2012              |                       | 2013              |                       |
|-------------|-------------------|-----------------------|-------------------|-----------------------|-------------------|-----------------------|-------------------|-----------------------|-------------------|-----------------------|
| Genre       | Total<br>releases | Brazilian<br>releases |
| Fiction     | 242               | 44                    | 244               | 43                    | 264               | 57                    | 267               | 47                    | 322               | 77                    |
| Documentary | 57                | 39                    | 45                | 31                    | 56                | 42                    | 42                | 34                    | 57                | 50                    |
| Animation   | 18                | 1                     | 13                | 0                     | 17                | 1                     | 16                | 2                     | 18                | 2                     |
| Total       | 317               | 84                    | 302               | 74                    | 337               | 100                   | 325               | 83                    | 397               | 129                   |