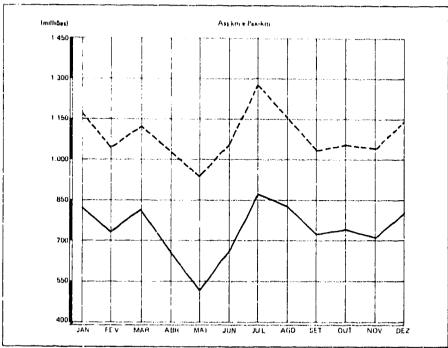

#### TRANSPORTE AÉREO INTERNACIONAL

Em relação a 1985, o trátego aéreo internacional de 1986 apresentou, em assentos quilômetros oferecidos e em assentos quilômetros utilizados pagos, respectivamente, incrementos de 6,8% e 16,5%, seu aproveitamento foi de 69%. Em toneladas quilômetros oferecidas e toneladas quilômetros utilizadas pagas os incrementos foram, respectivamente, de 15,2% e 16,5%; seu aproveitamento foi de 54%.