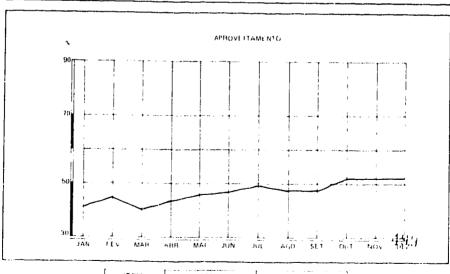

#### TRANSPORTE AÉREO NACIONAL

Em relação a 1985, o tráfego aéreo doméstico de 1986 apresentou, em assentos quilómetros oferecidos e assentos quilómetros utilizados pagos, respectivamente incrementos de 20,0% e 34,6%; seu aproveitamento foi de 73%, Em toneladas quilómetros oferecidas e em toneladas quilómetros utilizadas pagas, incrementos de 21,3% e 29,5%; seu aproveitamento foi de 57%. Este setor é operacionalizado pelas empresas: Cruzeiro, Varig, Transbrasil e Vasp.