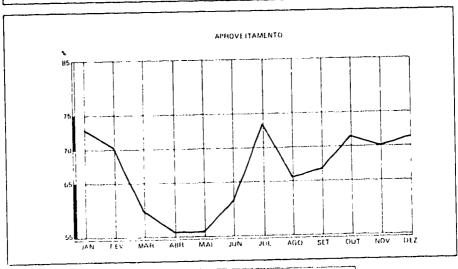

#### TRANSPORTE AÉREO NACIONAL

Em relação a 1985, o tráfego aéreo doméstico de 1986 apresentou, em assentos quilómetros oferecidos e assentos quilómetros utilizados pagos, respectivamente incrementos de 20,0% e 34,6%; seu aproveitamento foi de 73%, Em toneladas quilómetros oferecidas e em toneladas quilómetros utilizadas pagas, incrementos de 21,3% e 29,5%; seu aproveitamento foi de 57%. Este setor é operacionalizado pelas empresas: Cruzeiro, Varig, Transbrasil e Vasp.