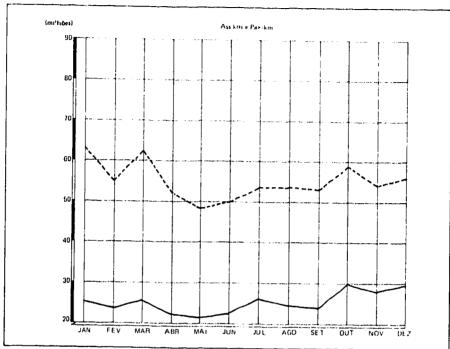

|                 |                  |            |
| Oterecidas                      | 11,073,602      | 8.027.424        | -38        |
| Utilizadas Pagas.               | 5,853,574       | 4,494,420        | -30        |
| Aprovertamento (%)              | 53              | 56               |            |
| Regional                        |                 |                  | 1';        |
| Oterecidas                      | 66,040,101      | 81,239,268       | 19         |
| Unitizadas Pagas                | 32,344,754      | 47.701.954       | 32         |
| Aproveitamento (%)              | 46              | 59               |            |

# Evolução mensal de Ass-km oferecidos, Pax-km pagos transportados e aproveitamento nas linhas regionais - Indústria - 1985-86





## Evolução mensal de Ton-km oferecidas, utilizadas pagas e aproveitamento nas linhas regionais — Indústria — 1985-86





| ITEM      | 1985 | 1986 |
|-----------|------|------|
| Ton km OF |      |      |
| Ton-km UT |      |      |
| Aprov.    |      |      |

5.6 - Evolução mensal de horas voadas, quitômetros voados e passageiros embarcados

| MESES