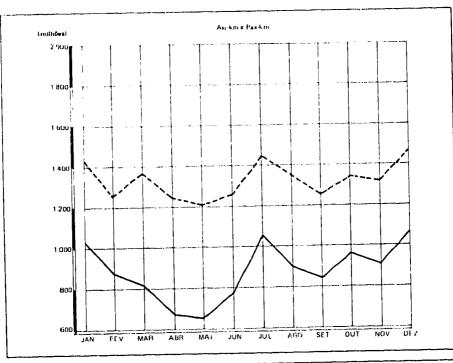

#### TRANSPORTE AÉREO NACIONAL

Em relação a 1985, o tráfego aéreo doméstico de 1986 apresentou, em assentos quilómetros oferecidos e assentos quilómetros utilizados pagos, respectivamente incrementos de 20,0% e 34,6%; seu aproveitamento foi de 73%, Em toneladas quilómetros oferecidas e em toneladas quilómetros utilizadas pagas, incrementos de 21,3% e 29,5%; seu aproveitamento foi de 57%. Este setor é operacionalizado pelas empresas: Cruzeiro, Varig, Transbrasil e Vasp.