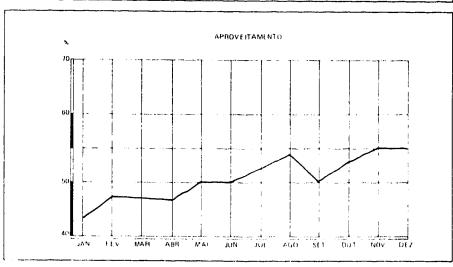

#### TRANSPORTE AÉREO REGIONAL

O sistema de transporte aéreo regional atingiu, comparado com o ano de 1985, acréscimos de 19,0% em assentos quilômetros oferecidos e, 59,6% em assentos quilômetros utilizados pagos; seu aproveitamento foi de 61%. Em topeladas quilômetros oferecidas e toneladas quilômetros utilizadas pagas, occurreram acréscimos de 23,0% e 47,4% respectivamente; seu aproveitamento foi de 59%.

Este setor é operacionalizado pelas empresas: Brasil Contral (a partir de 01 de agosto de 1986), Nordeste, Rio Sul, Taha, Tamin Votec (até 31 de julho de 1986).