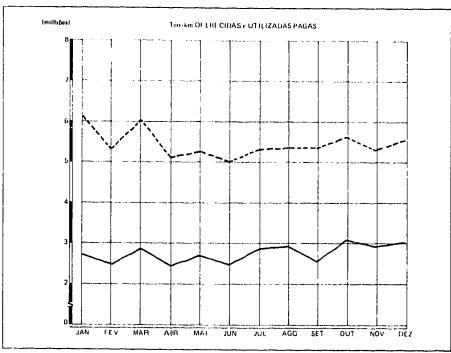

#### TRANSPORTE AÉREO NACIONAL

Em relação a 1985, o tráfego aéreo doméstico de 1986 apresentou, em assentos quilómetros oferecidos e assentos quilómetros utilizados pagos, respectivamente incrementos de 20,0% e 34,6%; seu aproveitamento foi de 73%, Em toneladas quilómetros oferecidas e em toneladas quilómetros utilizadas pagas, incrementos de 21,3% e 29,5%; seu aproveitamento foi de 57%. Este setor é operacionalizado pelas empresas: Cruzeiro, Varig, Transbrasil e Vasp.