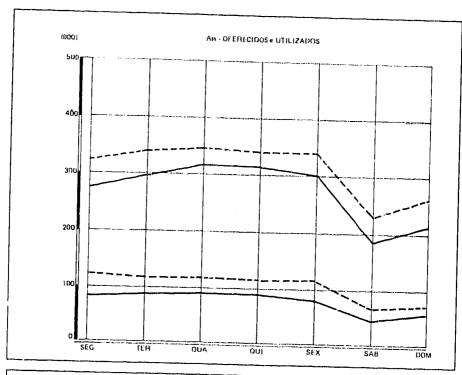

| Oferecidos .       |                                       | /42 331   | 761,649   | j<br>3 |
|     | Utilizados         |                                       | 499 709   | 574 663   | 15     |
|     | Aproveitamento (%) | 1                                     | 67        | 75        | Î      |
| Ha- | Bela Horszante     | 1                                     |           | !<br>!    | 1      |
|     | Oferecidos         |                                       | 595 293   | 568 795   | - 5    |
|     | Ublizados          |                                       | 382 565   | 397.867   | 4      |
|     | Aproveitamento (%) |                                       | 63        | 70        |        |

396

Evolução diária de Assoferecidos, utilizados e aproveitamento na ponte aérea — 1986





| ITEM   | RIO-SÃO PAULO | RIOBRASILIA | RIO BELO HORIZONTE |
|--------|---------------|-------------|--------------------|
| Ass-OF |               |             |                    |
| Ass-UT |               |             |                    |
| Aprov. |               |             |                    |
| <br>   |               |             |                    |

3

TRÁFEGO DE ORIGEM E DESTINO

# 3.1 - Empresas de transporte aéreo regular internacional a - Origem Brasil - resumo por país de destino

| DESTINO           | EMPRESA               | PASSAGE | IROS    | CARG       | Α   | CORRI   | 10  |
|-------------------|-----------------------|---------|---------|------------|-----|---------|-----|
| 52511140          | EMI ACA               | (Nº)    | ۸.      | (Kg)       | *