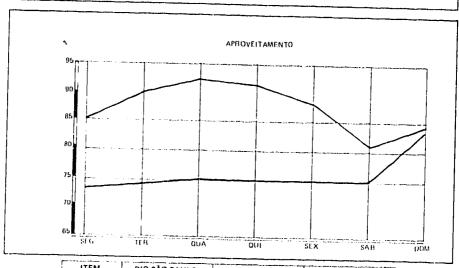

Oferecidos .       |                                       | /42 331   | 761,649   | j<br>3 |
|     | Utilizados         |                                       | 499 709   | 574 663   | 15     |
|     | Aproveitamento (%) | 1                                     | 67        | 75        | Î      |
| Ha- | Bela Horszante     | 1                                     |           | !<br>!    | 1      |
|     | Oferecidos         |                                       | 595 293   | 568 795   | - 5    |
|     | Ublizados          |                                       | 382 565   | 397.867   | 4      |
|     | Aproveitamento (%) |                                       | 63        | 70        |        |

396

Evolução diária de Assoferecidos, utilizados e aproveitamento na ponte aérea — 1986





| ITEM   | RIO-SÃO PAULO | RIOBRASILIA | RIO BELO HORIZONTE |
|--------|---------------|-------------|--------------------|
| Ass-OF |               |             |                    |
| Ass-UT |               |             |                    |
| Aprov. |               |             |                    |
| <br>   |               |             |                    |

3

TRÁFEGO DE ORIGEM E DESTINO

# 3.1 - Empresas de transporte aéreo regular internacional a - Origem Brasil - resumo por país de destino

| DESTINO           | EMPRESA               | PASSAGE | IROS    | CARG       | Α   | CORRI   | 10  |
|-------------------|-----------------------|---------|---------|------------|-----|---------|-----|
| 52511140          | EMI ACA               | (Nº)    | ۸.      | (Kg)       | *   |