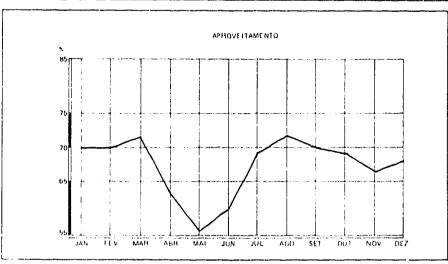

#### TRANSPORTE AÉREO INTERNACIONAL

Em relação a 1985, o trátego aéreo internacional de 1986 apresentou, em assentos quilômetros oferecidos e em assentos quilômetros utilizados pagos, respectivamente, incrementos de 6,8% e 16,5%, seu aproveitamento foi de 69%. Em toneladas quilômetros oferecidas e toneladas quilômetros utilizadas pagas os incrementos foram, respectivamente, de 15,2% e 16,5%; seu aproveitamento foi de 54%.