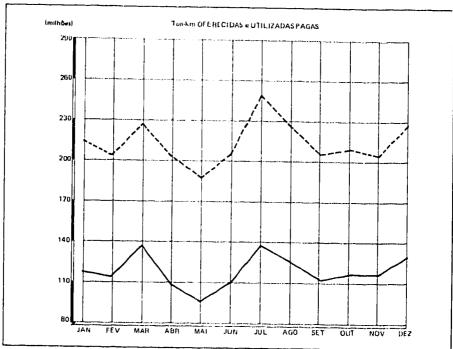

| GRAFICOS                                                                                                                                                                                                                                                                                                                                                                                                                                                                                                                                                                                                                                                                                                                                                                                                                                                                                                                                                                                                                                                                                                                                                                                                                                                                                                                                                                                                                                                                                                                                                                                                                                                                                                                                                                                                                                                                                                                                                                                                                                                                                                                       |    |
|--------------------------------------------------------------------------------------------------------------------------------------------------------------------------------------------------------------------------------------------------------------------------------------------------------------------------------------------------------------------------------------------------------------------------------------------------------------------------------------------------------------------------------------------------------------------------------------------------------------------------------------------------------------------------------------------------------------------------------------------------------------------------------------------------------------------------------------------------------------------------------------------------------------------------------------------------------------------------------------------------------------------------------------------------------------------------------------------------------------------------------------------------------------------------------------------------------------------------------------------------------------------------------------------------------------------------------------------------------------------------------------------------------------------------------------------------------------------------------------------------------------------------------------------------------------------------------------------------------------------------------------------------------------------------------------------------------------------------------------------------------------------------------------------------------------------------------------------------------------------------------------------------------------------------------------------------------------------------------------------------------------------------------------------------------------------------------------------------------------------------------|----|
| Evolução mensal de Ass-Km Oferecidos, Pax-Km Pagos Transportados e                                                                                                                                                                                                                                                                                                                                                                                                                                                                                                                                                                                                                                                                                                                                                                                                                                                                                                                                                                                                                                                                                                                                                                                                                                                                                                                                                                                                                                                                                                                                                                                                                                                                                                                                                                                                                                                                                                                                                                                                                                                             |    |
| aproveitamento – Industria.                                                                                                                                                                                                                                                                                                                                                                                                                                                                                                                                                                                                                                                                                                                                                                                                                                                                                                                                                                                                                                                                                                                                                                                                                                                                                                                                                                                                                                                                                                                                                                                                                                                                                                                                                                                                                                                                                                                                                                                                                                                                                                    |    |
| - Indianiini comercia.                                                                                                                                                                                                                                                                                                                                                                                                                                                                                                                                                                                                                                                                                                                                                                                                                                                                                                                                                                                                                                                                                                                                                                                                                                                                                                                                                                                                                                                                                                                                                                                                                                                                                                                                                                                                                                                                                                                                                                                                                                                                                                         | 35 |
| - ladititing titletine contains                                                                                                                                                                                                                                                                                                                                                                                                                                                                                                                                                                                                                                                                                                                                                                                                                                                                                                                                                                                                                                                                                                                                                                                                                                                                                                                                                                                                                                                                                                                                                                                                                                                                                                                                                                                                                                                                                                                                                                                                                                                                                                | 36 |
| - tanttentimes efficients                                                                                                                                                                                                                                                                                                                                                                                                                                                                                                                                                                                                                                                                                                                                                                                                                                                                                                                                                                                                                                                                                                                                                                                                                                                                                                                                                                                                                                                                                                                                                                                                                                                                                                                                                                                                                                                                                                                                                                                                                                                                                                      | 33 |
| Evolução mensal de Ton-Km Olerecidas, Utilizadas Pagas e aproveitamento —                                                                                                                                                                                                                                                                                                                                                                                                                                                                                                                                                                                                                                                                                                                                                                                                                                                                                                                                                                                                                                                                                                                                                                                                                                                                                                                                                                                                                                                                                                                                                                                                                                                                                                                                                                                                                                                                                                                                                                                                                                                      |    |
| Indústria,                                                                                                                                                                                                                                                                                                                                                                                                                                                                                                                                                                                                                                                                                                                                                                                                                                                                                                                                                                                                                                                                                                                                                                                                                                                                                                                                                                                                                                                                                                                                                                                                                                                                                                                                                                                                                                                                                                                                                                                                                                                                                                                     |    |
| - (and littling coolings continued in the continued of th | 38 |
| - Nas linhas internacionais.                                                                                                                                                                                                                                                                                                                                                                                                                                                                                                                                                                                                                                                                                                                                                                                                                                                                                                                                                                                                                                                                                                                                                                                                                                                                                                                                                                                                                                                                                                                                                                                                                                                                                                                                                                                                                                                                                                                                                                                                                                                                                                   | 59 |
| - lett tillim tediminent i i i i i i i i i i i i i i i i i i i                                                                                                                                                                                                                                                                                                                                                                                                                                                                                                                                                                                                                                                                                                                                                                                                                                                                                                                                                                                                                                                                                                                                                                                                                                                                                                                                                                                                                                                                                                                                                                                                                                                                                                                                                                                                                                                                                                                                                                                                                                                                 | 84 |
| Evolução do tráfego aéreo doméstico e internacional - 1982-86                                                                                                                                                                                                                                                                                                                                                                                                                                                                                                                                                                                                                                                                                                                                                                                                                                                                                                                                                                                                                                                                                                                                                                                                                                                                                                                                                                                                                                                                                                                                                                                                                                                                                                                                                                                                                                                                                                                                                                                                                                                                  |    |
| - India tomas,                                                                                                                                                                                                                                                                                                                                                                                                                                                                                                                                                                                                                                                                                                                                                                                                                                                                                                                                                                                                                                                                                                                                                                                                                                                                                                                                                                                                                                                                                                                                                                                                                                                                                                                                                                                                                                                                                                                                                                                                                                                                                                                 | 70 |
| - deligition tongo it is a second second                                                                                                                                                                                                                                                                                                                                                                                                                                                                                                                                                                                                                                                                                                                                                                                                                                                                                                                                                                                                                                                                                                                                                                                                                                                                                                                                                                                                                                                                                                                                                                                                                                                                                                                                                                                                                                                                                                                                                                                                                                                                                       | 70 |
| - Mariant Oldinor                                                                                                                                                                                                                                                                                                                                                                                                                                                                                                                                                                                                                                                                                                                                                                                                                                                                                                                                                                                                                                                                                                                                                                                                                                                                                                                                                                                                                                                                                                                                                                                                                                                                                                                                                                                                                                                                                                                                                                                                                                                                                                              | 70 |
| - Marie Original Control of the Cont | 70 |
| - 100 till Order out 1 / 1 1 1 1 1 1 1 1 1 1 1 1 1 1 1 1 1                                                                                                                                                                                                                                                                                                                                                                                                                                                                                                                                                                                                                                                                                                                                                                                                                                                                                                                                                                                                                                                                                                                                                                                                                                                                                                                                                                                                                                                                                                                                                                                                                                                                                                                                                                                                                                                                                                                                                                                                                                                                     | 70 |
| - I Oil Will Continue and Land Continue and  | 70 |
|                                                                                                                                                                                                                                                                                                                                                                                                                                                                                                                                                                                                                                                                                                                                                                                                                                                                                                                                                                                                                                                                                                                                                                                                                                                                                                                                                                                                                                                                                                                                                                                                                                                                                                                                                                                                                                                                                                                                                                                                                                                                                                                                | 70 |
| Evolução diária de Assentos Oferecidos, Utilizados e aproveitamento na Ponte                                                                                                                                                                                                                                                                                                                                                                                                                                                                                                                                                                                                                                                                                                                                                                                                                                                                                                                                                                                                                                                                                                                                                                                                                                                                                                                                                                                                                                                                                                                                                                                                                                                                                                                                                                                                                                                                                                                                                                                                                                                   |    |
| Vetes - 1900' ' ' ' ' ' ' ' ' ' ' ' ' ' ' ' ' ' '                                                                                                                                                                                                                                                                                                                                                                                                                                                                                                                                                                                                                                                                                                                                                                                                                                                                                                                                                                                                                                                                                                                                                                                                                                                                                                                                                                                                                                                                                                                                                                                                                                                                                                                                                                                                                                                                                                                                                                                                                                                                              | 77 |
| Evolução do tráfego aéreo regional - 1982-86                                                                                                                                                                                                                                                                                                                                                                                                                                                                                                                                                                                                                                                                                                                                                                                                                                                                                                                                                                                                                                                                                                                                                                                                                                                                                                                                                                                                                                                                                                                                                                                                                                                                                                                                                                                                                                                                                                                                                                                                                                                                                   |    |
| - Horas Voadas,                                                                                                                                                                                                                                                                                                                                                                                                                                                                                                                                                                                                                                                                                                                                                                                                                                                                                                                                                                                                                                                                                                                                                                                                                                                                                                                                                                                                                                                                                                                                                                                                                                                                                                                                                                                                                                                                                                                                                                                                                                                                                                                | 85 |
| - Quilômetros Voados                                                                                                                                                                                                                                                                                                                                                                                                                                                                                                                                                                                                                                                                                                                                                                                                                                                                                                                                                                                                                                                                                                                                                                                                                                                                                                                                                                                                                                                                                                                                                                                                                                                                                                                                                                                                                                                                                                                                                                                                                                                                                                           |    |
| ~ Wild Oleitriggi                                                                                                                                                                                                                                                                                                                                                                                                                                                                                                                                                                                                                                                                                                                                                                                                                                                                                                                                                                                                                                                                                                                                                                                                                                                                                                                                                                                                                                                                                                                                                                                                                                                                                                                                                                                                                                                                                                                                                                                                                                                                                                              | 85 |
| - Ass-Km Utilizados Pagos                                                                                                                                                                                                                                                                                                                                                                                                                                                                                                                                                                                                                                                                                                                                                                                                                                                                                                                                                                                                                                                                                                                                                                                                                                                                                                                                                                                                                                                                                                                                                                                                                                                                                                                                                                                                                                                                                                                                                                                                                                                                                                      |    |
| - Ton-Km Oferecidas                                                                                                                                                                                                                                                                                                                                                                                                                                                                                                                                                                                                                                                                                                                                                                                                                                                                                                                                                                                                                                                                                                                                                                                                                                                                                                                                                                                                                                                                                                                                                                                                                                                                                                                                                                                                                                                                                                                                                                                                                                                                                                            |    |
| - Ton-Km Utilizadas Pagas 1                                                                                                                                                                                                                                                                                                                                                                                                                                                                                                                                                                                                                                                                                                                                                                                                                                                                                                                                                                                                                                                                                                                                                                                                                                                                                                                                                                                                                                                                                                                                                                                                                                                                                                                                                                                                                                                                                                                                                                                                                                                                                                    | 85 |